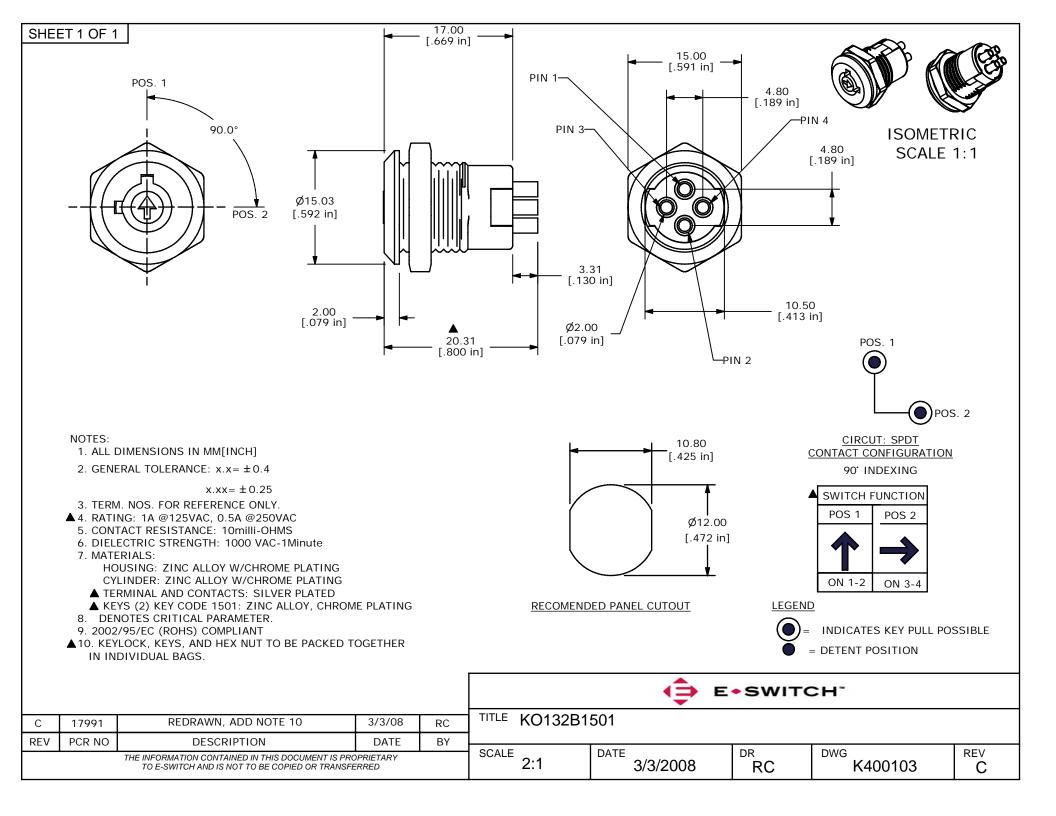

## **X-ON Electronics**

Largest Supplier of Electrical and Electronic Components

Click to view similar products for Keylock Switches category:

Click to view products by E-Switch manufacturer:

Other Similar products are found below :

 89496-09
 58J1007
 58J8A45-01B05N
 719-0201-000
 719-0202-000
 719-0504-000
 84800-04
 GKNC33L
 GKNC3L

 PVA2OAH5
 HA1K-2C2VA-2
 14-136.025K
 14-235.022K
 AS6H-2K2A
 AS6Q-2K2A
 AS6Q-3K2A
 1571487-1
 HW4K-2BF20

 KEY-AS6
 KH3C-20C
 8928K493
 2SWK131AL102
 AS6M-2K1A
 AS6Q-2K1PB
 51-401.036K
 51-414.036D
 HW1K-31BF20

 HW1K-3HF20
 Y1112-2027CLFT
 51-155.025D
 51-295.022D
 51-404.036D
 51-415.036D
 1-1437597-8
 58J8A36-01B04N

 58M1422
 86945-05
 719-0204-000
 719-0801-000
 719-0804-000
 719-0805-000
 88422-18
 58J8A90-01C02N
 58J9P36 

 01B09N
 58J8A36-01C