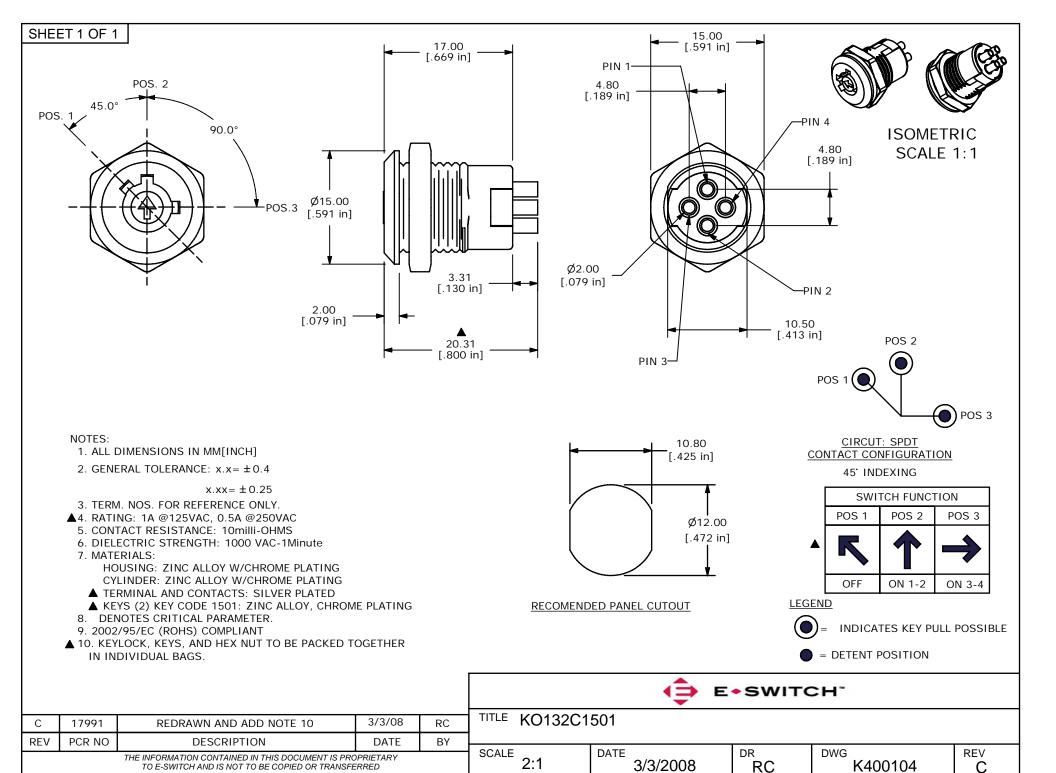

## **X-ON Electronics**

Largest Supplier of Electrical and Electronic Components

Click to view similar products for Keylock Switches category:

Click to view products by E-Switch manufacturer:

Other Similar products are found below:

89496-09 58J1007 58J8A45-01B05N 719-0201-000 719-0202-000 719-0702-000 719-5504-000 84800-04 GKNC33L GKNC3L

PVA2OAH5 HA1K-2C2VA-2 14-136.025K 14-235.022K AS6H-2K2A AS6M-2K1B AS6Q-2K2A AS6Q-3K2A 1571487-1 HW4K-2BF20

KEY-AS6 KH3C-20C 8928K493 2SWK131AL102 AS6M-2K1A AS6Q-2K1PB 51-401.036D 51-401.036K 51-414.036D HW1K-31BF20

HW1K-3HF20 Y1112-2027CLFT 51-155.025D 51-295.022D 51-404.036D 51-405.036D 51-415.036D 1-1437597-8 58J8A36-01B04N

58M1422 86945-05 719-0204-000 719-0205-000 719-0801-000 719-0804-000 719-0805-000 88422-18 58J8A90-01C02N 58J9P36
01B09N