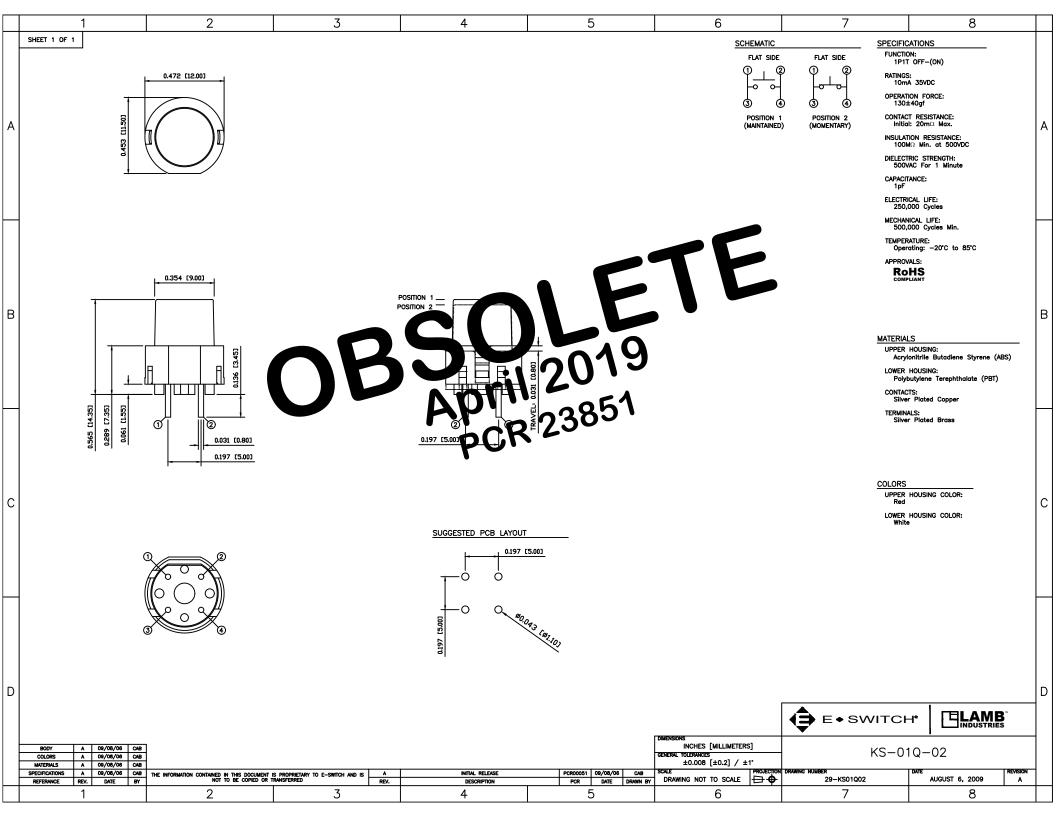

## **X-ON Electronics**

Largest Supplier of Electrical and Electronic Components

Click to view similar products for Pushbutton Switches category:

Click to view products by E-Switch manufacturer:

Other Similar products are found below :

 8940K2012
 LW1L-M1C10V-A
 LW1L-M1C70-A
 LW2L-A1C20M-GD
 LW2L-M1C20M-A
 60324L
 M22-D-R-GB0/K11
 M7E-HRN2

 67021K512
 67081K512X
 701PB580
 7190K101
 7199K101
 810K12910
 810KSV30B
 MML21EA2ADK
 MML21KA3ABK

 MML23KA3AC05K-001
 MML23KW3AA01W
 8418K2
 8442K3
 8450K1
 860K11911T01A
 861901
 861K11911T01A07

 861K13810T00A14
 861K13911
 8646AB6X718UL
 8646ABUL
 9001KXRK
 907AYY100
 PMHD155A1
 95-313.000

 9533CD4+U574+U4922
 95-414.000
 99-450.837
 99-453.837
 PV3H2B0NN-341
 1203MRA
 A22NZBGANGA
 A22NZBMMNGA

 A22NZBNANGA
 A22NZMPATRA
 A2PMA1X03EC56
 A3