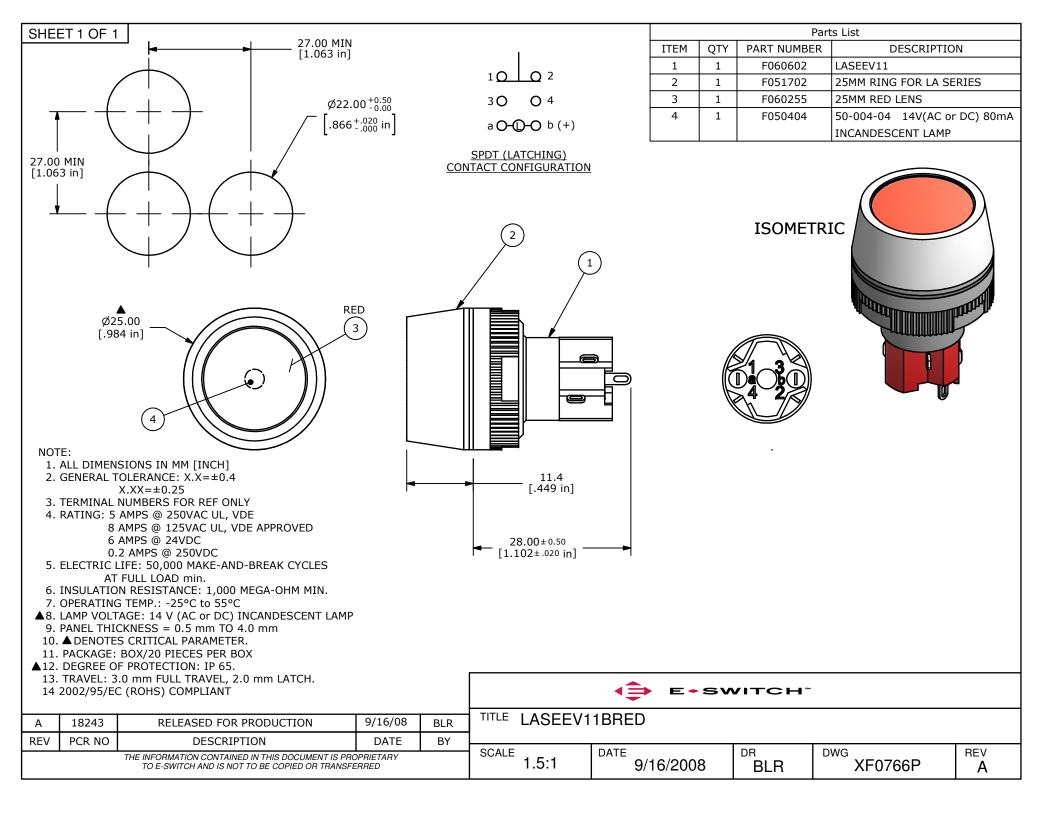

## **X-ON Electronics**

Largest Supplier of Electrical and Electronic Components

Click to view similar products for Pushbutton Switches category:

Click to view products by E-Switch manufacturer:

Other Similar products are found below :

 8940K2012
 LW1L-M1C10V-A
 LW1L-M1C70-A
 LW2L-A1C20M-GD
 LW2L-M1C20M-A
 60324L
 M22-D-R-GB0/K11
 M7E-HRN2

 67021K512
 67081K512X
 701PB580
 7190K101
 7199K101
 810K12910
 810KSV30B
 MML21EA2ADK
 MML21KA3ABK

 MML23KA3AC05K-001
 MML23KW3AA01W
 8418K2
 8442K3
 8450K1
 860K11911T01A
 861901
 861K11911T01A07

 861K13810T00A14
 861K13911
 8646AB6X718UL
 8646ABUL
 9001KXRK
 907AYY100
 PMHD155A1
 95-313.000

 9533CD4+U574+U4922
 95-414.000
 99-450.837
 99-453.837
 PV3H2B0NN-341
 1203MRA
 A22NZBGANGA
 A22NZBMMNGA

 A22NZBNANGA
 A22NZMPATRA
 A2PMA1X03EC56
 A3