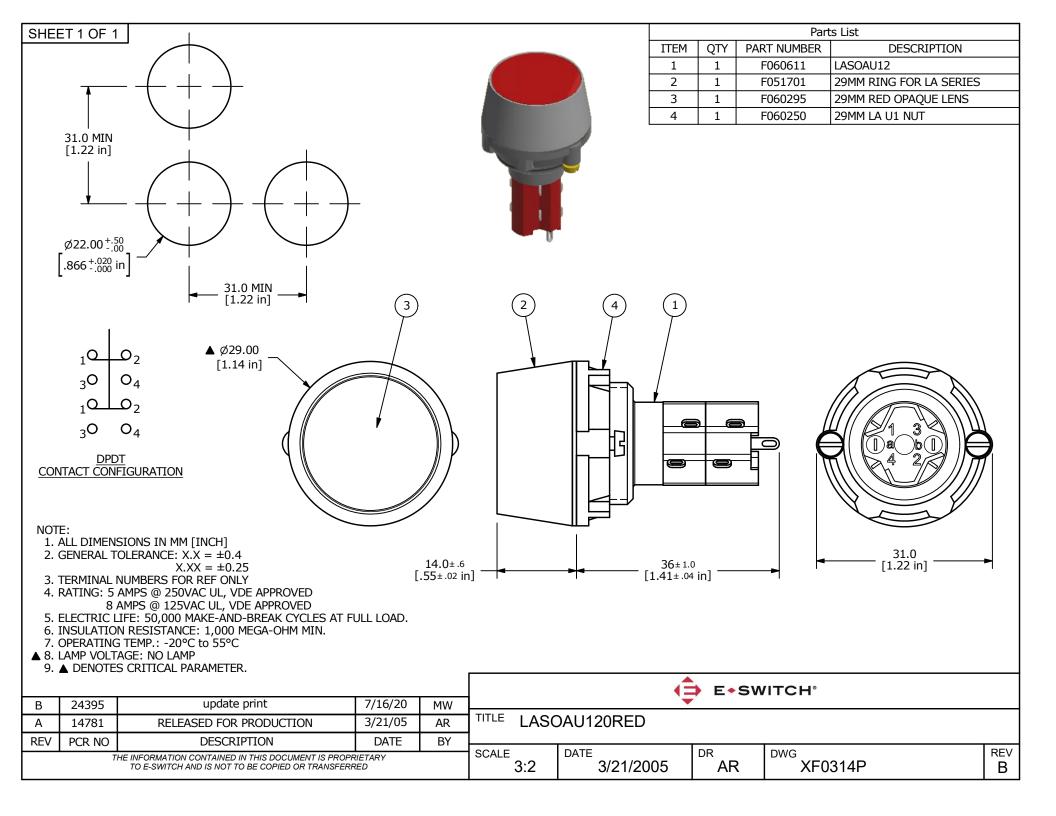

## **X-ON Electronics**

Largest Supplier of Electrical and Electronic Components

Click to view similar products for Pushbutton Switches category:

Click to view products by E-Switch manufacturer:

Other Similar products are found below :

 8940K2012
 8971K1133
 LW1L-M1C10V-A
 LW1L-M1C70-A
 LW2L-A1C20M-GD
 LW2L-M1C20M-A
 60324L
 M22-D-R-GB0/K11
 M7E 

 HRN2
 67021K512
 67081K512X
 701PB580
 7199K101
 810K12910
 810KSV30B
 MML21EA2ADK
 MML21KA3ABK

 MML23KA3AC05K-001
 MML23KW3AA01W
 8418K2
 8442K3
 8450K1
 860K11911T01A
 861901
 861K11911T01A07

 861K13810T00A14
 861K13911
 8646AB6X718UL
 8646ABUL
 9001KXRK
 907AYY100
 PMHD155A1
 9533CD4+U574+U4922
 95 

 414.000
 99-450.837
 99-453.837
 PV3H2B0NN-341
 1203MRA
 A22NZBGANGA
 A22NZBNANGA
 A22NZMPATRA
 A2PMA1X03EC56

 A3A-5123-02
 A3A-7140