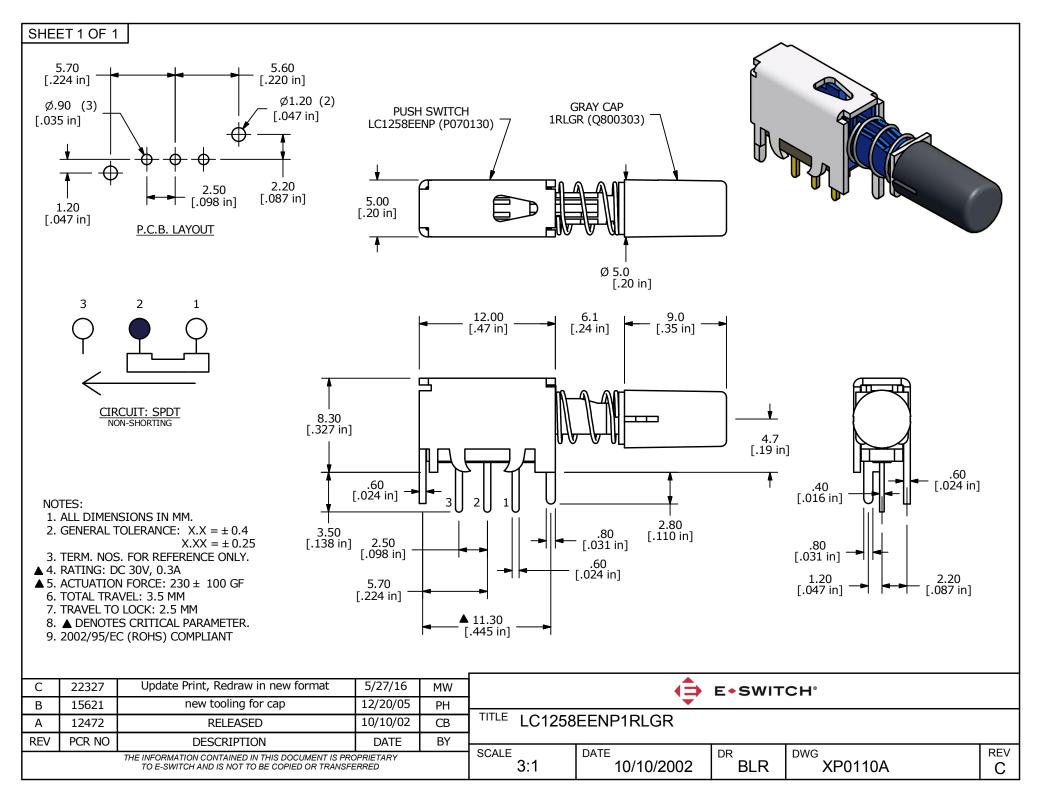

## **X-ON Electronics**

Largest Supplier of Electrical and Electronic Components

Click to view similar products for Pushbutton Switches category:

Click to view products by E-Switch manufacturer:

Other Similar products are found below:

8940K2012 LW1L-M1C10V-A LW1L-M1C70-A LW2L-A1C20M-GD LW2L-M1C20M-A 60324L M22-D-R-GB0/K11 M7E-HRN2 67021K512 67081K512X 701PB580 7190K101 7199K101 810K12910 810KSV30B MML21EA2ADK MML21KA3ABK MML23KA3AC05K-001 MML23KW3AA01W 8418K2 8442K3 8450K1 860K11911T01A 861901 861K11911T01A07 861K13810T00A14 861K13911 8646AB6X718UL 8646ABUL 9001KXRK 907AYY100 PMHD155A1 95-313.000 9533CD4+U574+U4922 95-414.000 99-450.837 99-453.837 PV3H2B0NN-341 1203MRA A22NZBGANGA A22NZBMMNGA A22NZBNANGA A22NZBMANGA A22NZBMA1X03EC56 A3A-5123-02 A3A-7140 A3A-7340 A3U-TMW-A2C-5M A595