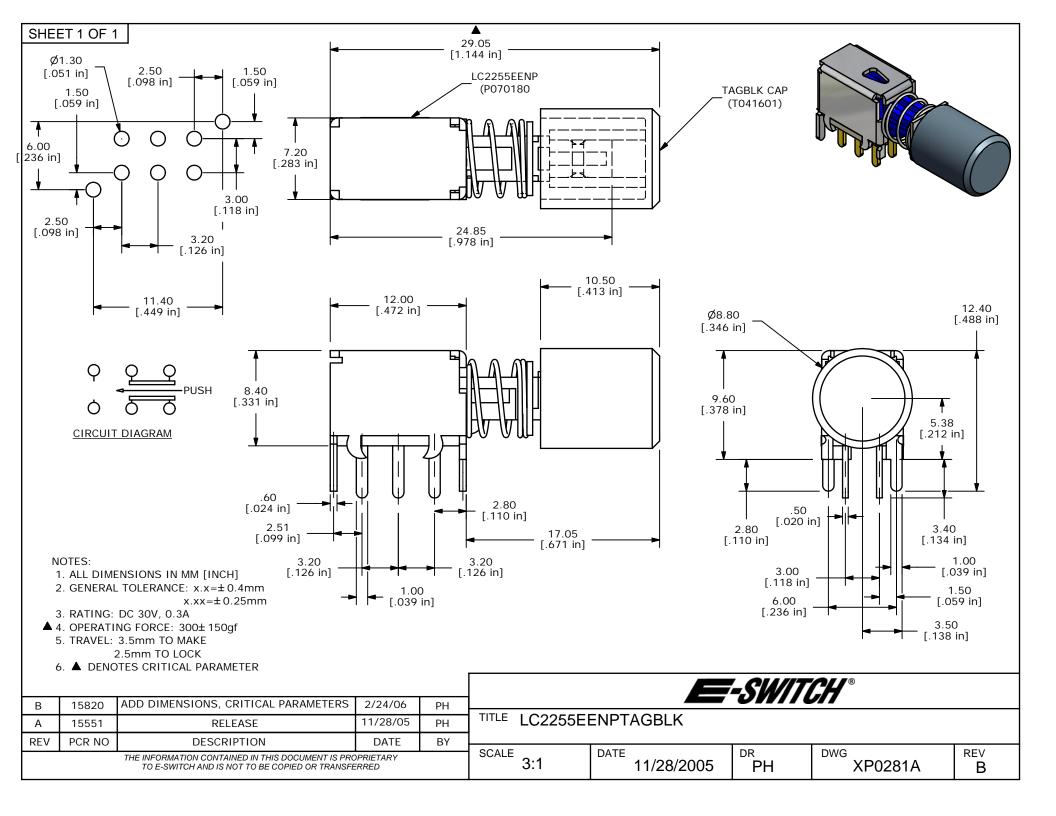

## **X-ON Electronics**

Largest Supplier of Electrical and Electronic Components

Click to view similar products for Pushbutton Switches category:

Click to view products by E-Switch manufacturer:

Other Similar products are found below:

8940K2012 LW1L-M1C10V-A LW1L-M1C70-A LW2L-A1C20M-GD LW2L-M1C20M-A 60324L M22-D-R-GB0/K11 M7E-HRN2 67021K512 67081K512X 701PB580 7190K101 7199K101 810K12910 810KSV30B MML21EA2ADK MML21KA3ABK MML23KA3AC05K-001 MML23KW3AA01W 8418K2 8442K3 8450K1 860K11911T01A 861901 861K11911T01A07 861K13810T00A14 861K13911 8646AB6X718UL 8646ABUL 9001KXRK 907AYY100 PMHD155A1 95-313.000 9533CD4+U574+U4922 95-414.000 99-450.837 99-453.837 PV3H2B0NN-341 1203MRA A22NZBGANGA A22NZBMMNGA A22NZBNANGA A22NZBMANGA A22NZBMA1X03EC56 A3A-5123-02 A3A-7140 A3A-7340 A3U-TMW-A2C-5M A595