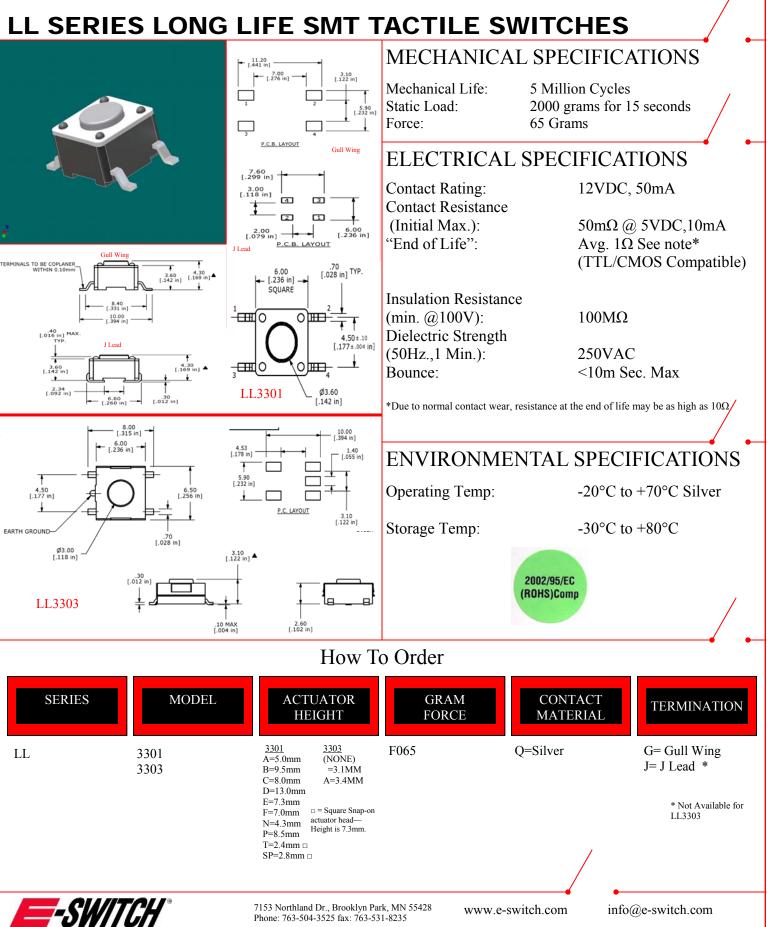

www.e-switch.com

7153 Northland Dr., Brooklyn Park, MN 55428 Phone: (763)-504-3525 Fax: (763-531-8235)



## **X-ON Electronics**

Largest Supplier of Electrical and Electronic Components

Click to view similar products for Pushbutton Switches category:

Click to view products by E-Switch manufacturer:

Other Similar products are found below :

 8940K2012
 LW1L-M1C10V-A
 LW1L-M1C70-A
 LW2L-A1C20M-GD
 LW2L-M1C20M-A
 60324L
 M22-D-R-GB0/K11
 M7E-HRN2

 67021K512
 67081K512X
 701PB580
 7190K101
 7199K101
 810K12910
 810KSV30B
 MML21EA2ADK
 MML21KA3ABK

 MML23KA3AC05K-001
 MML23KW3AA01W
 8418K2
 8442K3
 8450K1
 860K11911T01A
 861901
 861K11911T01A07

 861K13810T00A14
 861K13911
 8646AB6X718UL
 8646ABUL
 9001KXRK
 907AYY100
 PMHD155A1
 95-313.000

 9533CD4+U574+U4922
 95-414.000
 99-450.837
 99-453.837
 PV3H2B0NN-341
 1203MRA
 A22NZBGANGA
 A22NZBMMNGA

 A22NZBNANGA
 A22NZMPATRA
 A2PMA1X03EC56
 A3