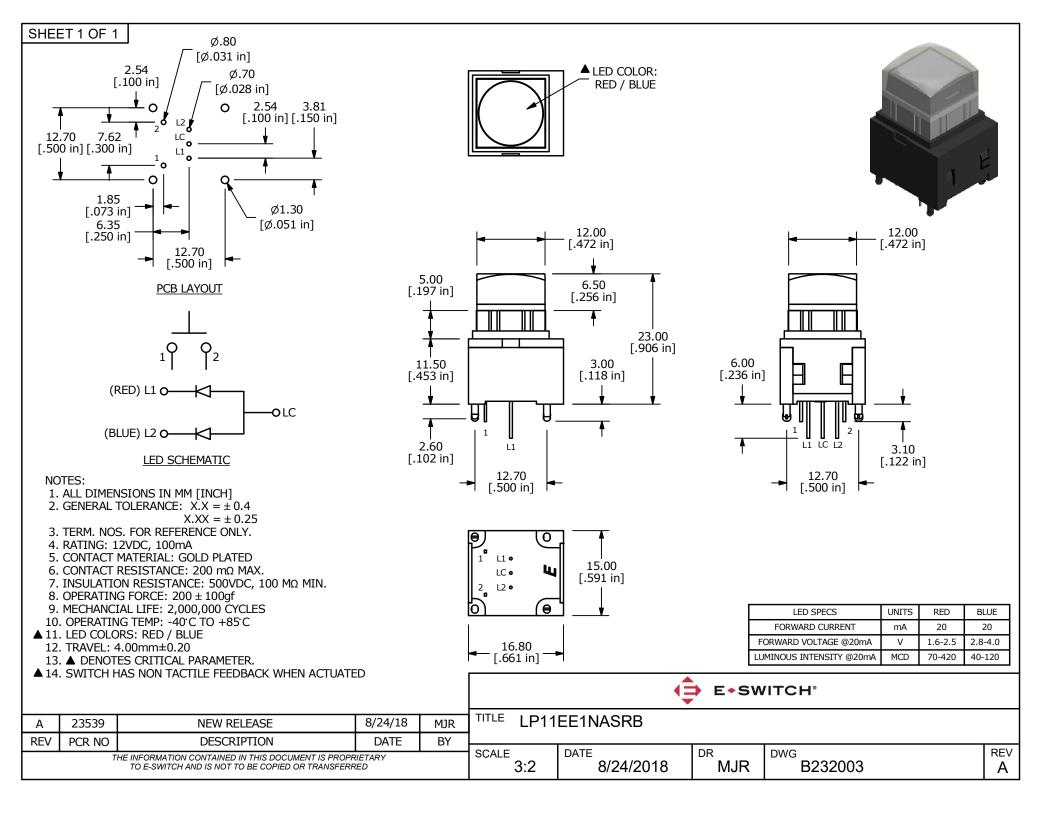

## **X-ON Electronics**

Largest Supplier of Electrical and Electronic Components

Click to view similar products for Pushbutton Switches category:

Click to view products by E-Switch manufacturer:

Other Similar products are found below :

 8940K2012
 LW1L-M1C10V-A
 LW1L-M1C70-A
 LW2L-A1C20M-GD
 LW2L-M1C20M-A
 60324L
 M22-D-R-GB0/K11
 M7E-HRN2

 67021K512
 67081K512X
 701PB580
 7190K101
 7199K101
 810K12910
 810KSV30B
 MML21EA2ADK
 MML21KA3ABK

 MML23KA3AC05K-001
 MML23KW3AA01W
 8418K2
 8442K3
 8450K1
 860K11911T01A
 861901
 861K11911T01A07

 861K13810T00A14
 861K13911
 8646AB6X718UL
 8646ABUL
 9001KXRK
 907AYY100
 PMHD155A1
 95-313.000

 9533CD4+U574+U4922
 95-414.000
 99-450.837
 99-453.837
 PV3H2B0NN-341
 1203MRA
 A22NZBGANGA
 A22NZBMMNGA

 A22NZBNANGA
 A22NZMPATRA
 A2PMA1X03EC56
 A3