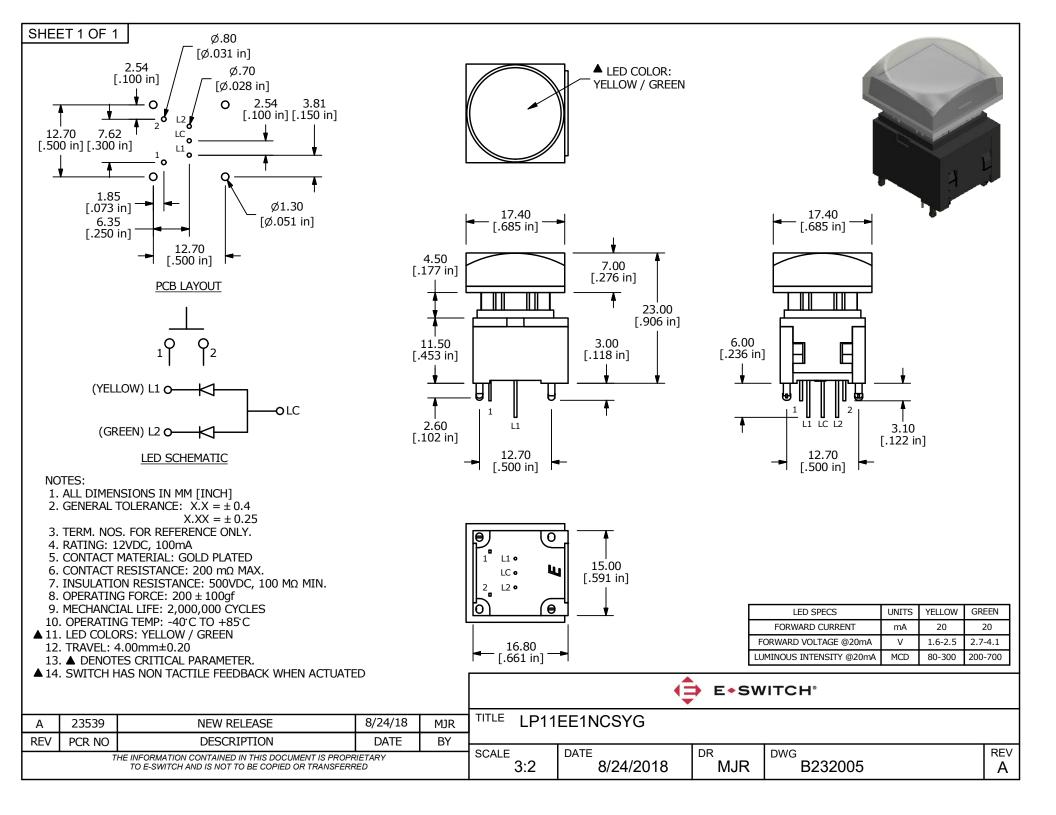

## **X-ON Electronics**

Largest Supplier of Electrical and Electronic Components

Click to view similar products for Pushbutton Switches category:

Click to view products by E-Switch manufacturer:

Other Similar products are found below :

 8940K2012
 LW1L-M1C10V-A
 LW1L-M1C70-A
 LW2L-A1C20M-GD
 LW2L-M1C20M-A
 60324L
 M22-D-R-GB0/K11
 M7E-HRN2

 67021K512
 67081K512X
 701PB580
 7190K101
 7199K101
 810K12910
 810KSV30B
 MML21EA2ADK
 MML21KA3ABK

 MML23KA3AC05K-001
 MML23KW3AA01W
 8418K2
 8442K3
 8450K1
 860K11911T01A
 861901
 861K11911T01A07

 861K13810T00A14
 861K13911
 8646AB6X718UL
 8646ABUL
 9001KXRK
 907AYY100
 PMHD155A1
 95-313.000

 9533CD4+U574+U4922
 95-414.000
 99-450.837
 99-453.837
 PV3H2B0NN-341
 1203MRA
 A22NZBGANGA
 A22NZBMMNGA

 A22NZBNANGA
 A22NZMPATRA
 A2PMA1X03EC56
 A3