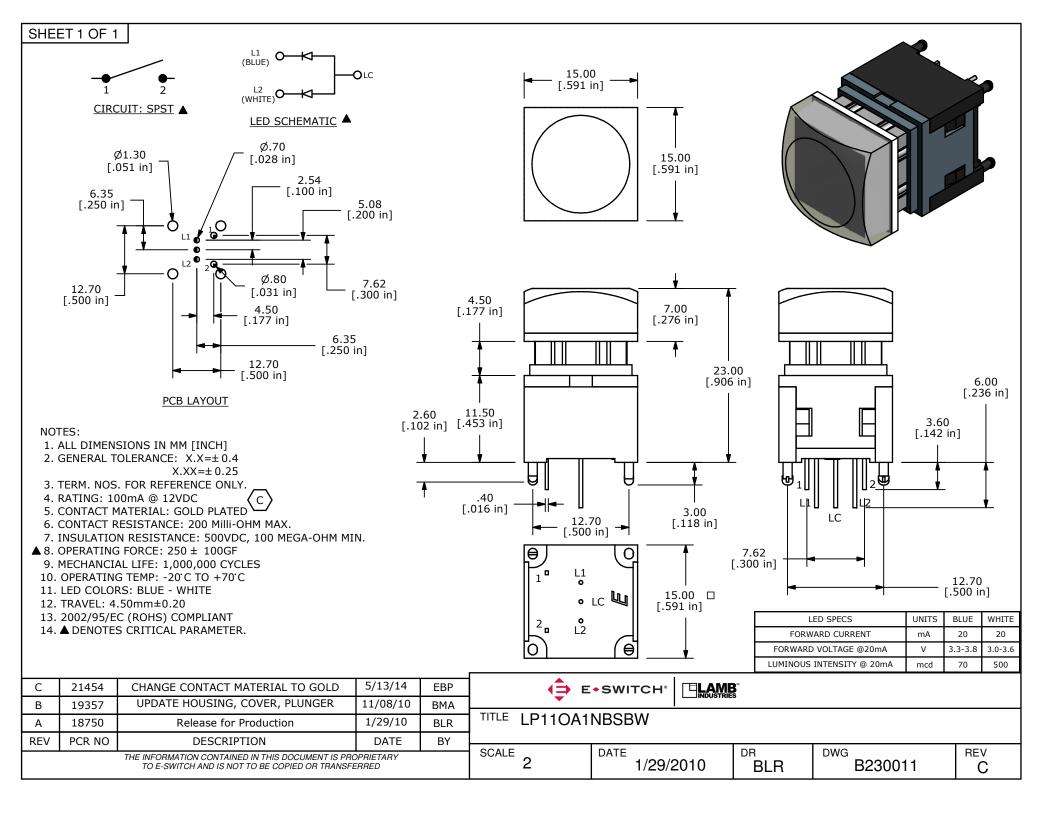

## **X-ON Electronics**

Largest Supplier of Electrical and Electronic Components

Click to view similar products for Pushbutton Switches category:

Click to view products by E-Switch manufacturer:

Other Similar products are found below:

8940K2012 LW1L-M1C10V-A LW1L-M1C70-A LW2L-A1C20M-GD LW2L-M1C20M-A 60324L M22-D-R-GB0/K11 M7E-HRN2 67021K512 67081K512X 701PB580 7190K101 7199K101 810K12910 810KSV30B MML21EA2ADK MML21KA3ABK MML23KA3AC05K-001 MML23KW3AA01W 8418K2 8442K3 8450K1 860K11911T01A 861901 861K11911T01A07 861K13810T00A14 861K13911 8646AB6X718UL 8646ABUL 9001KXRK 907AYY100 PMHD155A1 95-313.000 9533CD4+U574+U4922 95-414.000 99-450.837 99-453.837 PV3H2B0NN-341 1203MRA A22NZBGANGA A22NZBMMNGA A22NZBNANGA A22NZBMANGA A22NZBMA1X03EC56 A3A-5123-02 A3A-7140 A3A-7340 A3U-TMW-A2C-5M A595