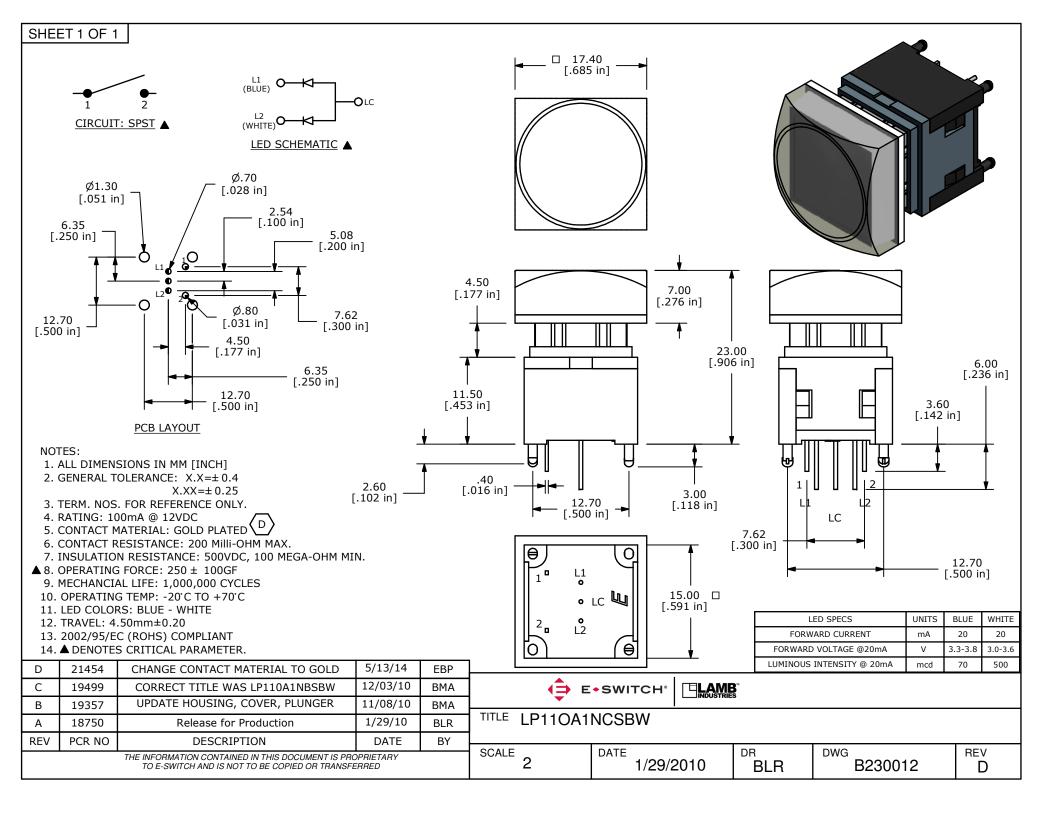

## **X-ON Electronics**

Largest Supplier of Electrical and Electronic Components

Click to view similar products for Pushbutton Switches category:

Click to view products by E-Switch manufacturer:

Other Similar products are found below:

8940K2012 LW1L-M1C10V-A LW1L-M1C70-A LW2L-A1C20M-GD LW2L-M1C20M-A 60324L M22-D-R-GB0/K11 M7E-HRN2 67021K512 67081K512X 701PB580 7190K101 7199K101 810K12910 810KSV30B MML21EA2ADK MML21KA3ABK MML23KA3AC05K-001 MML23KW3AA01W 8418K2 8442K3 8450K1 860K11911T01A 861901 861K11911T01A07 861K13810T00A14 861K13911 8646AB6X718UL 8646ABUL 9001KXRK 907AYY100 PMHD155A1 95-313.000 9533CD4+U574+U4922 95-414.000 99-450.837 99-453.837 PV3H2B0NN-341 1203MRA A22NZBGANGA A22NZBMMNGA A22NZBNANGA A22NZBMANGA A22NZBMA1X03EC56 A3A-5123-02 A3A-7140 A3A-7340 A3U-TMW-A2C-5M A595