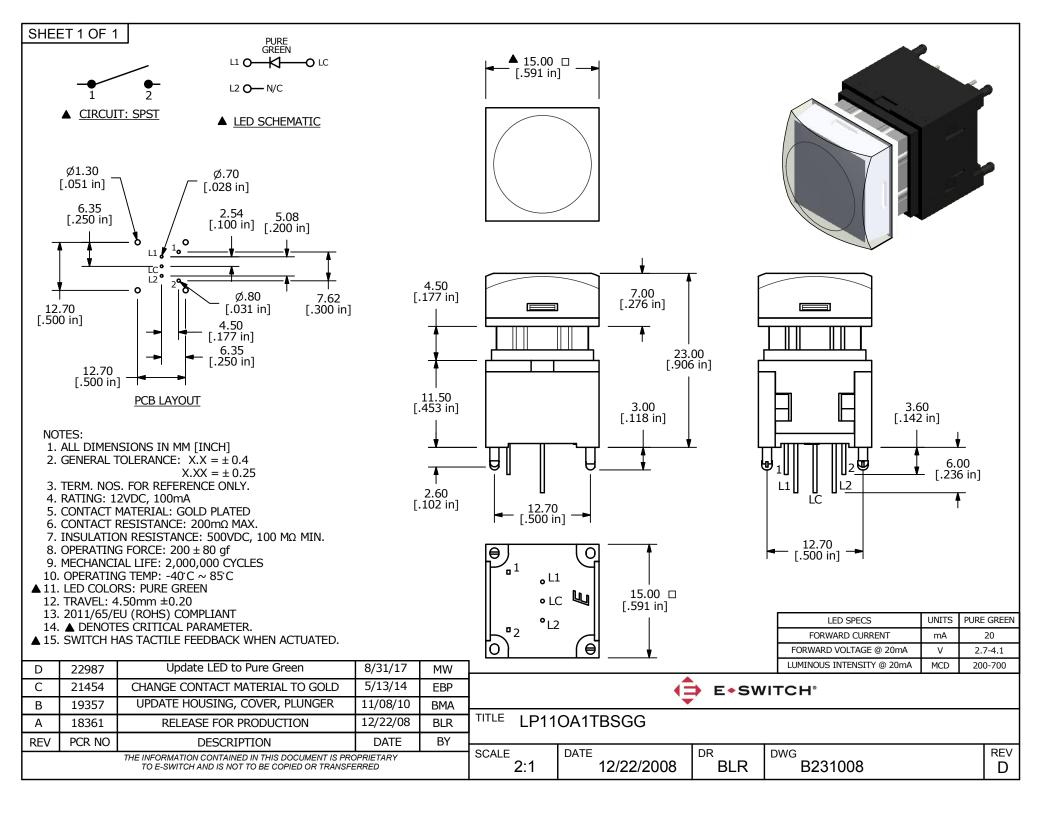

## **X-ON Electronics**

Largest Supplier of Electrical and Electronic Components

Click to view similar products for Pushbutton Switches category:

Click to view products by E-Switch manufacturer:

Other Similar products are found below:

8940K2012 LW1L-M1C10V-A LW1L-M1C70-A LW2L-A1C20M-GD LW2L-M1C20M-A 60324L M22-D-R-GB0/K11 M7E-HRN2 67021K512 67081K512X 701PB580 7190K101 7199K101 810K12910 810KSV30B MML21EA2ADK MML21KA3ABK MML23KA3AC05K-001 MML23KW3AA01W 8418K2 8442K3 8450K1 860K11911T01A 861901 861K11911T01A07 861K13810T00A14 861K13911 8646AB6X718UL 8646ABUL 9001KXRK 907AYY100 PMHD155A1 95-313.000 9533CD4+U574+U4922 95-414.000 99-450.837 99-453.837 PV3H2B0NN-341 1203MRA A22NZBGANGA A22NZBMMNGA A22NZBNANGA A22NZBMANGA A22NZBMA1X03EC56 A3A-5123-02 A3A-7140 A3A-7340 A3U-TMW-A2C-5M A595