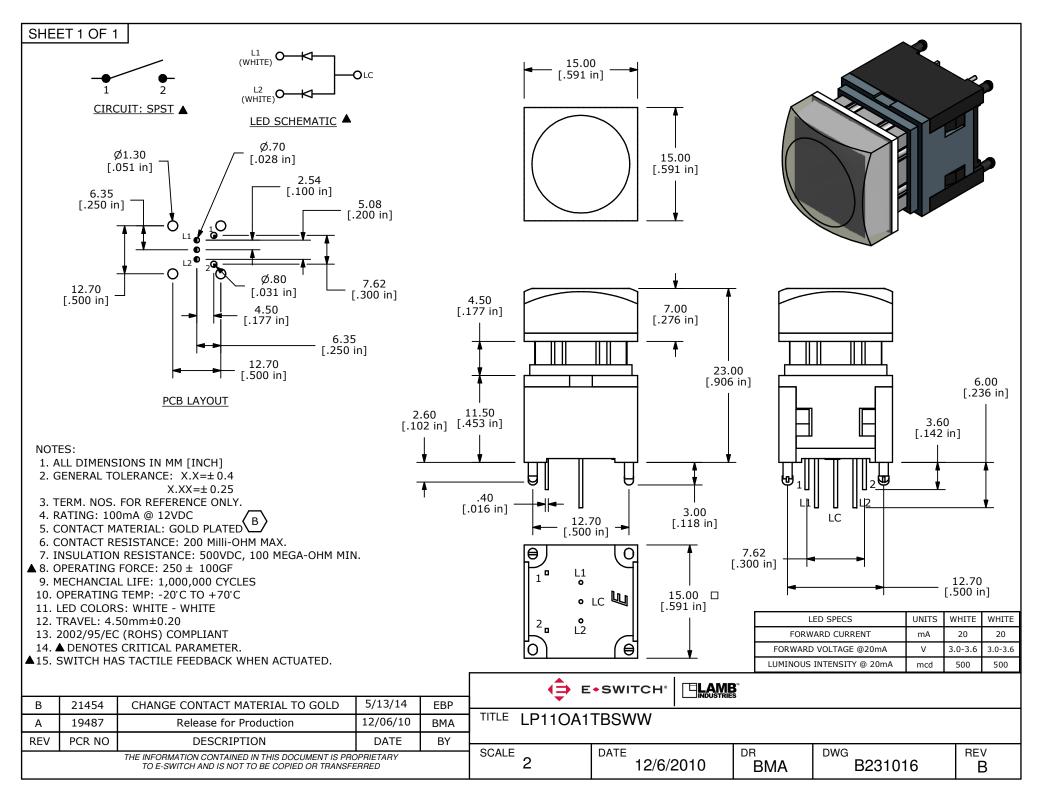

## **X-ON Electronics**

Largest Supplier of Electrical and Electronic Components

Click to view similar products for Pushbutton Switches category:

Click to view products by E-Switch manufacturer:

Other Similar products are found below :

 8940K2012
 LW1L-M1C10V-A
 LW1L-M1C70-A
 LW2L-A1C20M-GD
 LW2L-M1C20M-A
 60324L
 M22-D-R-GB0/K11
 M7E-HRN2

 67021K512
 67081K512X
 701PB580
 7190K101
 7199K101
 810K12910
 810KSV30B
 MML21EA2ADK
 MML21KA3ABK

 MML23KA3AC05K-001
 MML23KW3AA01W
 8418K2
 8442K3
 8450K1
 860K11911T01A
 861901
 861K11911T01A07

 861K13810T00A14
 861K13911
 8646AB6X718UL
 8646ABUL
 9001KXRK
 907AYY100
 PMHD155A1
 95-313.000

 9533CD4+U574+U4922
 95-414.000
 99-450.837
 99-453.837
 PV3H2B0NN-341
 1203MRA
 A22NZBGANGA
 A22NZBMMNGA

 A22NZBNANGA
 A22NZMPATRA
 A2PMA1X03EC56
 A3