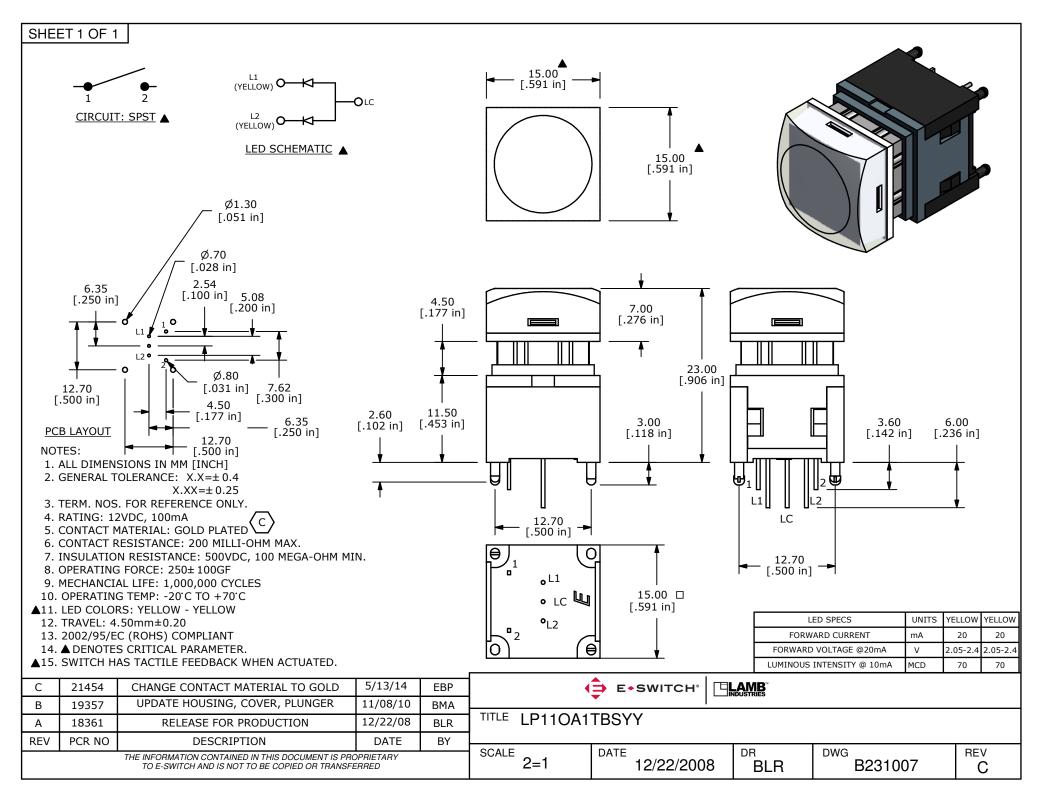

## **X-ON Electronics**

Largest Supplier of Electrical and Electronic Components

Click to view similar products for Pushbutton Switches category:

Click to view products by E-Switch manufacturer:

Other Similar products are found below :

 8940K2012
 LW1L-M1C10V-A
 LW1L-M1C70-A
 LW2L-A1C20M-GD
 LW2L-M1C20M-A
 60324L
 M22-D-R-GB0/K11
 M7E-HRN2

 67021K512
 67081K512X
 701PB580
 7190K101
 7199K101
 810K12910
 810KSV30B
 MML21EA2ADK
 MML21KA3ABK

 MML23KA3AC05K-001
 MML23KW3AA01W
 8418K2
 8442K3
 8450K1
 860K11911T01A
 861901
 861K11911T01A07

 861K13810T00A14
 861K13911
 8646AB6X718UL
 8646ABUL
 9001KXRK
 907AYY100
 PMHD155A1
 95-313.000

 9533CD4+U574+U4922
 95-414.000
 99-450.837
 99-453.837
 PV3H2B0NN-341
 1203MRA
 A22NZBGANGA
 A22NZBMMNGA

 A22NZBNANGA
 A22NZMPATRA
 A2PMA1X03EC56
 A3