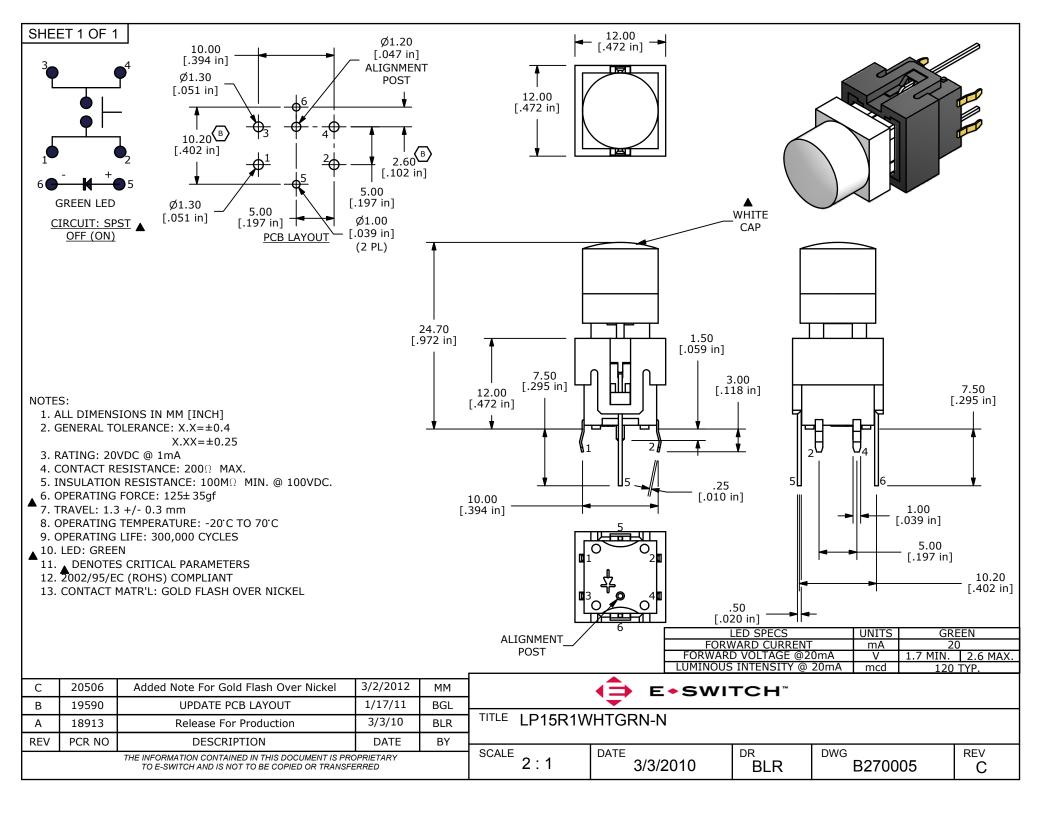

## **X-ON Electronics**

Largest Supplier of Electrical and Electronic Components

Click to view similar products for Pushbutton Switches category:

Click to view products by E-Switch manufacturer:

Other Similar products are found below:

8940K2012 LW1L-M1C10V-A LW1L-M1C70-A LW2L-A1C20M-GD LW2L-M1C20M-A 60324L M22-D-R-GB0/K11 M7E-HRN2 67021K512 67081K512X 701PB580 7190K101 7199K101 810K12910 810KSV30B MML21EA2ADK MML21KA3ABK MML23KA3AC05K-001 MML23KW3AA01W 8418K2 8442K3 8450K1 860K11911T01A 861901 861K11911T01A07 861K13810T00A14 861K13911 8646AB6X718UL 8646ABUL 9001KXRK 907AYY100 PMHD155A1 95-313.000 9533CD4+U574+U4922 95-414.000 99-450.837 99-453.837 PV3H2B0NN-341 1203MRA A22NZBGANGA A22NZBMMNGA A22NZBNANGA A22NZBMANGA A22NZBMA1X03EC56 A3A-5123-02 A3A-7140 A3A-7340 A3U-TMW-A2C-5M A595