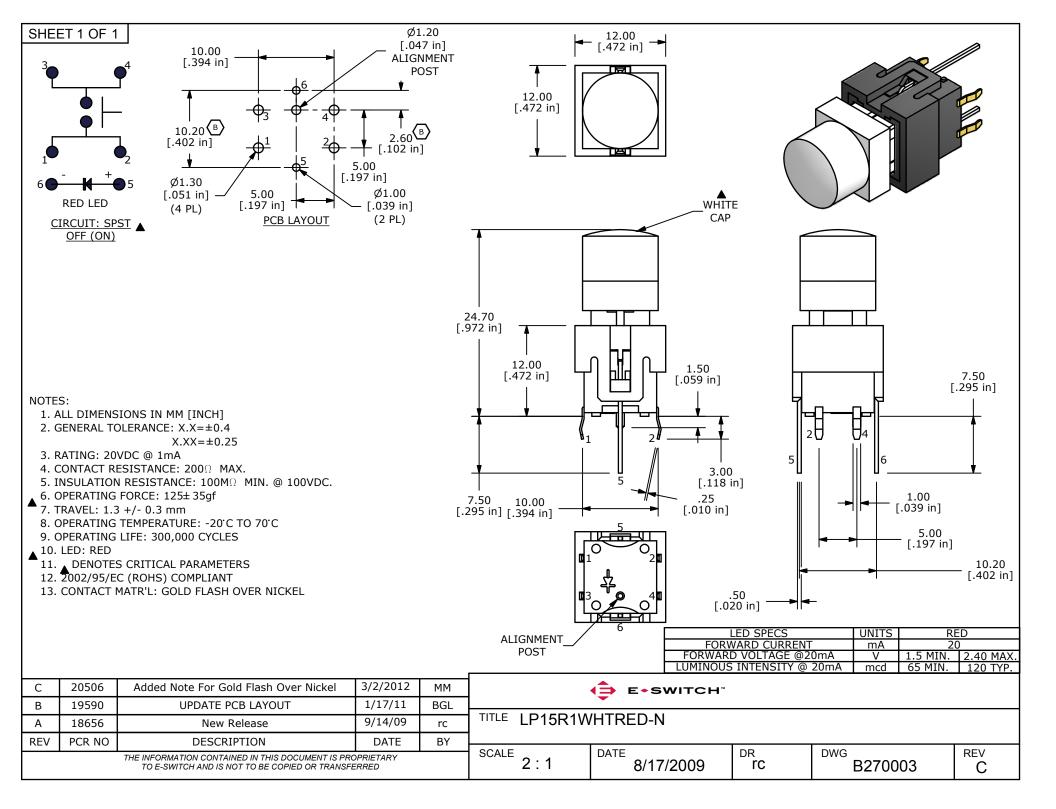

## **X-ON Electronics**

Largest Supplier of Electrical and Electronic Components

Click to view similar products for Pushbutton Switches category:

Click to view products by E-Switch manufacturer:

Other Similar products are found below:

8940K2012 LW1L-M1C10V-A LW1L-M1C70-A LW2L-A1C20M-GD LW2L-M1C20M-A 60324L M22-D-R-GB0/K11 M7E-HRN2 67021K512 67081K512X 701PB580 7190K101 7199K101 810K12910 810KSV30B MML21EA2ADK MML21KA3ABK MML23KA3AC05K-001 MML23KW3AA01W 8418K2 8442K3 8450K1 860K11911T01A 861901 861K11911T01A07 861K13810T00A14 861K13911 8646AB6X718UL 8646ABUL 9001KXRK 907AYY100 PMHD155A1 95-313.000 9533CD4+U574+U4922 95-414.000 99-450.837 99-453.837 PV3H2B0NN-341 1203MRA A22NZBGANGA A22NZBMMNGA A22NZBNANGA A22NZBMANGA A22NZBMA1X03EC56 A3A-5123-02 A3A-7140 A3A-7340 A3U-TMW-A2C-5M A595