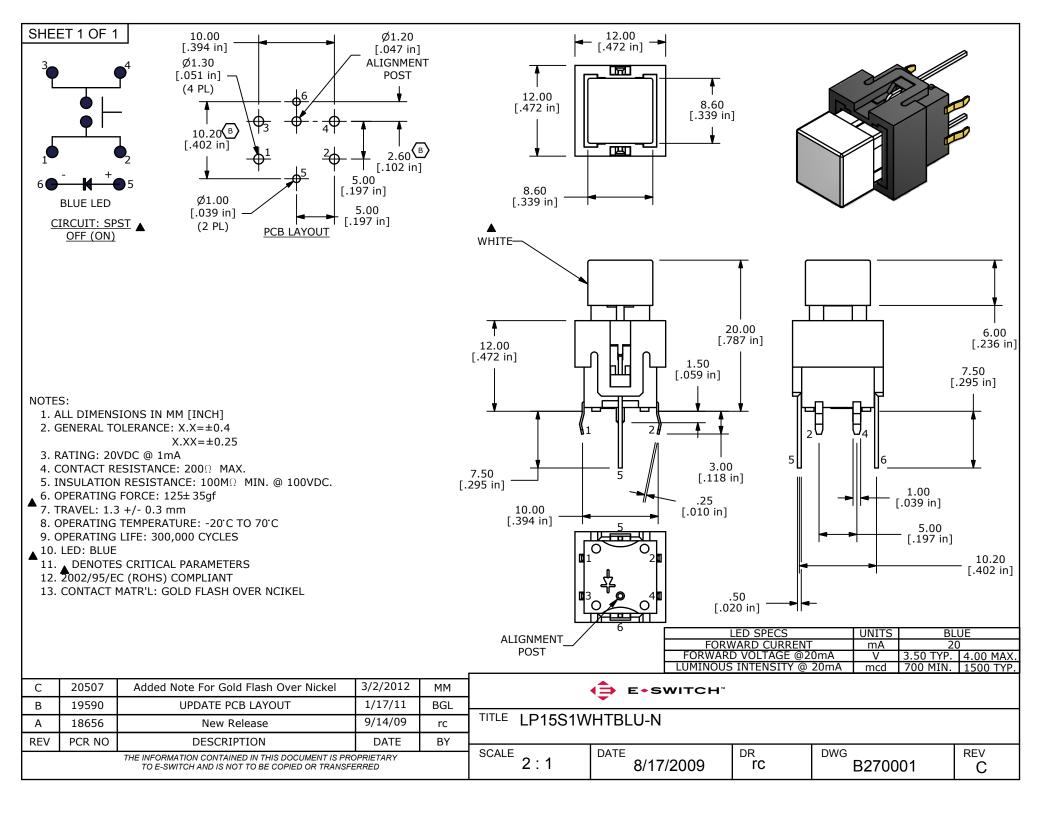

## **X-ON Electronics**

Largest Supplier of Electrical and Electronic Components

Click to view similar products for Pushbutton Switches category:

Click to view products by E-Switch manufacturer:

Other Similar products are found below :

 8940K2012
 LW1L-M1C10V-A
 LW1L-M1C70-A
 LW2L-A1C20M-GD
 LW2L-M1C20M-A
 60324L
 M22-D-R-GB0/K11
 M7E-HRN2

 67021K512
 67081K512X
 701PB580
 7190K101
 7199K101
 810K12910
 810KSV30B
 MML21EA2ADK
 MML21KA3ABK

 MML23KA3AC05K-001
 MML23KW3AA01W
 8418K2
 8442K3
 8450K1
 860K11911T01A
 861901
 861K11911T01A07

 861K13810T00A14
 861K13911
 8646AB6X718UL
 8646ABUL
 9001KXRK
 907AYY100
 PMHD155A1
 95-313.000

 9533CD4+U574+U4922
 95-414.000
 99-450.837
 99-453.837
 PV3H2B0NN-341
 1203MRA
 A22NZBGANGA
 A22NZBMMNGA

 A22NZBNANGA
 A22NZMPATRA
 A2PMA1X03EC56
 A3