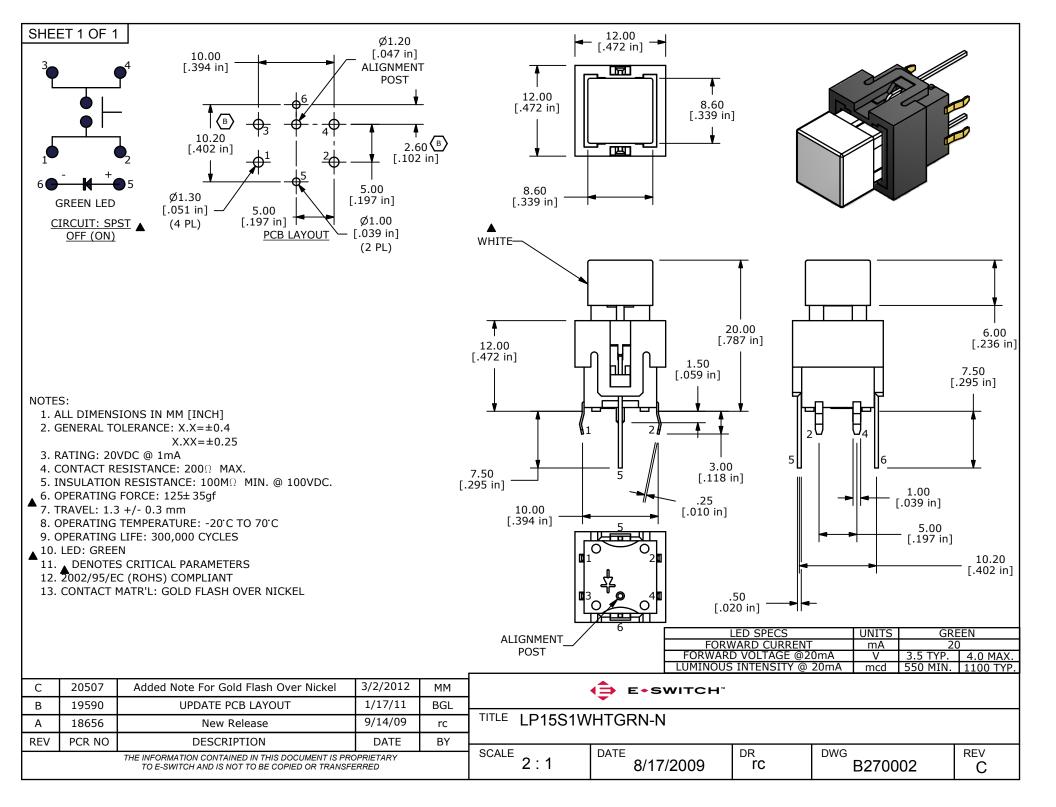

## **X-ON Electronics**

Largest Supplier of Electrical and Electronic Components

Click to view similar products for Pushbutton Switches category:

Click to view products by E-Switch manufacturer:

Other Similar products are found below:

8940K2012 LW1L-M1C10V-A LW1L-M1C70-A LW2L-A1C20M-GD LW2L-M1C20M-A 60324L M22-D-R-GB0/K11 M7E-HRN2 67021K512 67081K512X 701PB580 7190K101 7199K101 810K12910 810KSV30B MML21EA2ADK MML21KA3ABK MML23KA3AC05K-001 MML23KW3AA01W 8418K2 8442K3 8450K1 860K11911T01A 861901 861K11911T01A07 861K13810T00A14 861K13911 8646AB6X718UL 8646ABUL 9001KXRK 907AYY100 PMHD155A1 95-313.000 9533CD4+U574+U4922 95-414.000 99-450.837 99-453.837 PV3H2B0NN-341 1203MRA A22NZBGANGA A22NZBMMNGA A22NZBNANGA A22NZBMANGA A22NZBMA1X03EC56 A3A-5123-02 A3A-7140 A3A-7340 A3U-TMW-A2C-5M A595