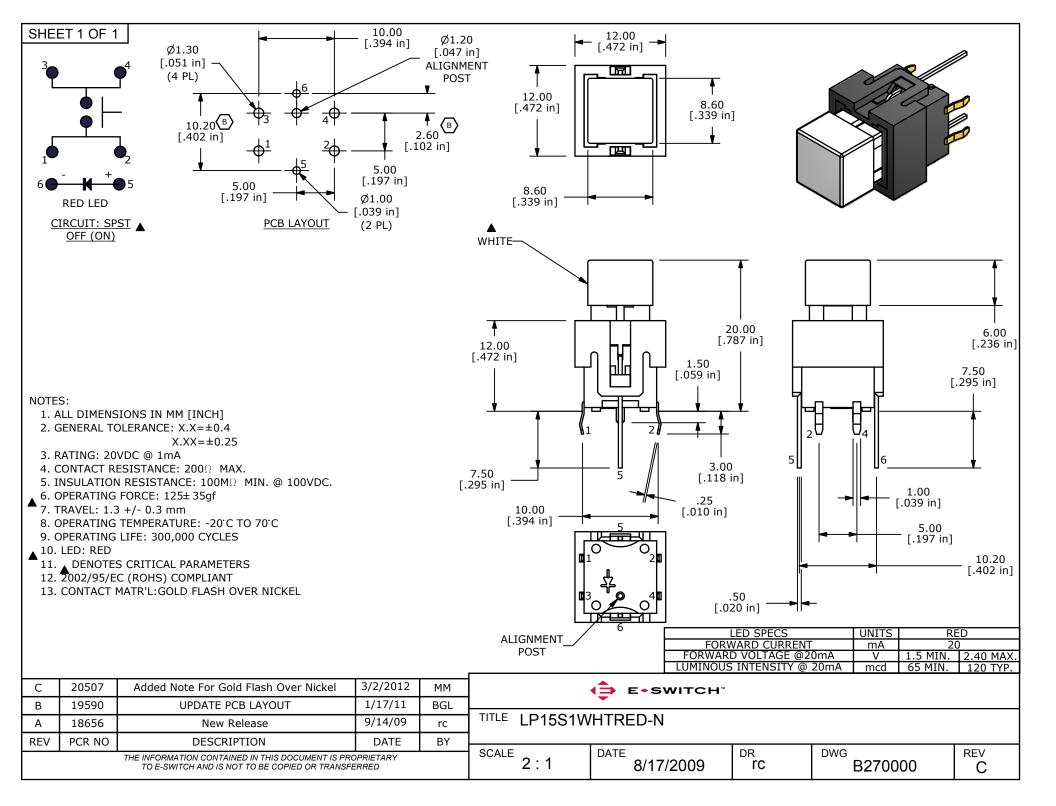

## **X-ON Electronics**

Largest Supplier of Electrical and Electronic Components

Click to view similar products for Pushbutton Switches category:

Click to view products by E-Switch manufacturer:

Other Similar products are found below:

8940K2012 LW1L-M1C10V-A LW1L-M1C70-A LW2L-A1C20M-GD LW2L-M1C20M-A 60324L M22-D-R-GB0/K11 M7E-HRN2 67021K512 67081K512X 701PB580 7190K101 7199K101 810K12910 810KSV30B MML21EA2ADK MML21KA3ABK MML23KA3AC05K-001 MML23KW3AA01W 8418K2 8442K3 8450K1 860K11911T01A 861901 861K11911T01A07 861K13810T00A14 861K13911 8646AB6X718UL 8646ABUL 9001KXRK 907AYY100 PMHD155A1 95-313.000 9533CD4+U574+U4922 95-414.000 99-450.837 99-453.837 PV3H2B0NN-341 1203MRA A22NZBGANGA A22NZBMMNGA A22NZBNANGA A22NZBMANGA A22NZBMA1X03EC56 A3A-5123-02 A3A-7140 A3A-7340 A3U-TMW-A2C-5M A595