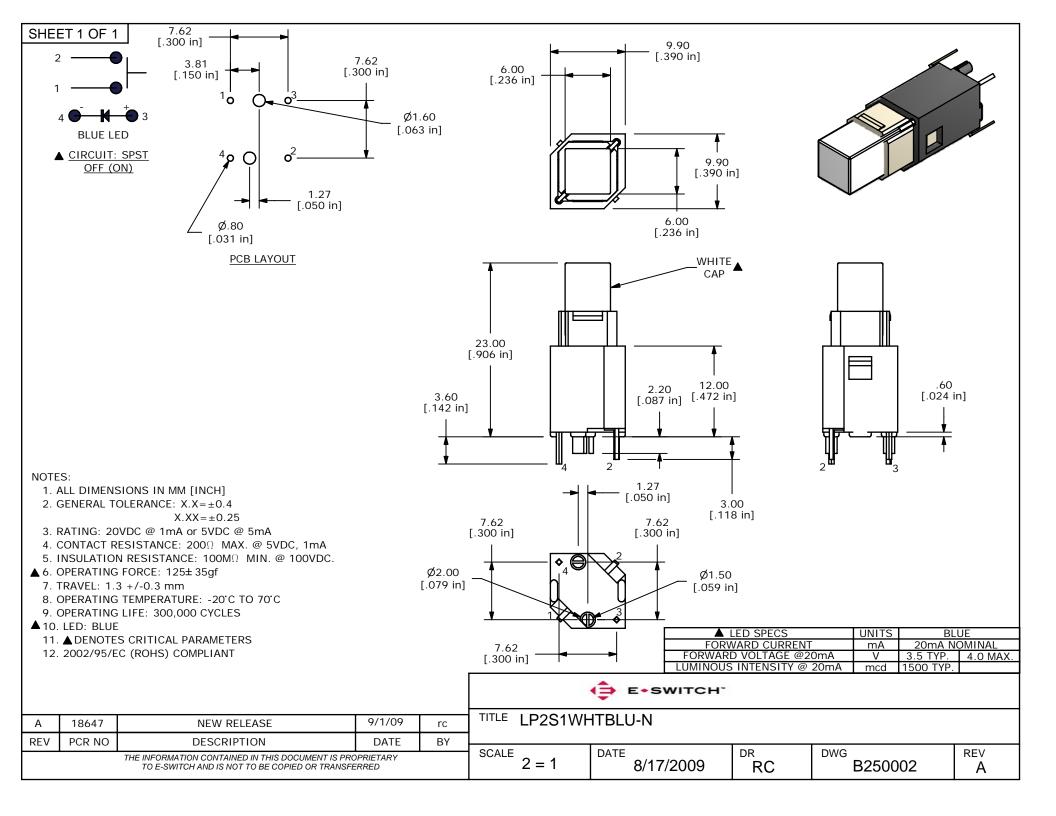

## **X-ON Electronics**

Largest Supplier of Electrical and Electronic Components

Click to view similar products for Pushbutton Switches category:

Click to view products by E-Switch manufacturer:

Other Similar products are found below:

8940K2012 LW1L-M1C10V-A LW1L-M1C70-A LW2L-A1C20M-GD LW2L-M1C20M-A 60324L M22-D-R-GB0/K11 M7E-HRN2 67021K512 67081K512X 701PB580 7190K101 7199K101 810K12910 810KSV30B MML21EA2ADK MML21KA3ABK MML23KA3AC05K-001 MML23KW3AA01W 8418K2 8442K3 8450K1 860K11911T01A 861901 861K11911T01A07 861K13810T00A14 861K13911 8646AB6X718UL 8646ABUL 9001KXRK 907AYY100 PMHD155A1 95-313.000 9533CD4+U574+U4922 95-414.000 99-450.837 99-453.837 PV3H2B0NN-341 1203MRA A22NZBGANGA A22NZBMMNGA A22NZBNANGA A22NZBMANGA A22NZBMA1X03EC56 A3A-5123-02 A3A-7140 A3A-7340 A3U-TMW-A2C-5M A595