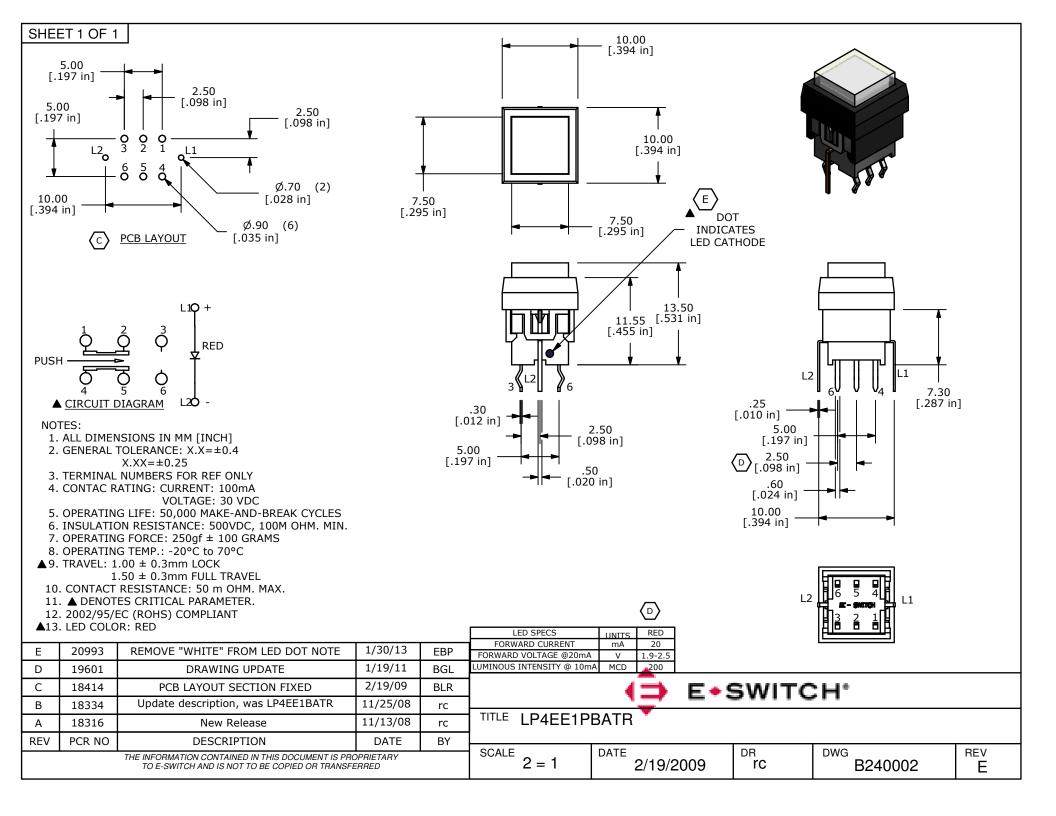

## **X-ON Electronics**

Largest Supplier of Electrical and Electronic Components

Click to view similar products for Pushbutton Switches category:

Click to view products by E-Switch manufacturer:

Other Similar products are found below:

8940K2012 LW1L-M1C10V-A LW1L-M1C70-A LW2L-A1C20M-GD LW2L-M1C20M-A 60324L M22-D-R-GB0/K11 M7E-HRN2 67021K512 67081K512X 701PB580 7190K101 7199K101 810K12910 810KSV30B MML21EA2ADK MML21KA3ABK MML23KA3AC05K-001 MML23KW3AA01W 8418K2 8442K3 8450K1 860K11911T01A 861901 861K11911T01A07 861K13810T00A14 861K13911 8646AB6X718UL 8646ABUL 9001KXRK 907AYY100 PMHD155A1 95-313.000 9533CD4+U574+U4922 95-414.000 99-450.837 99-453.837 PV3H2B0NN-341 1203MRA A22NZBGANGA A22NZBMMNGA A22NZBNANGA A22NZBMANGA A22NZBMA1X03EC56 A3A-5123-02 A3A-7140 A3A-7340 A3U-TMW-A2C-5M A595