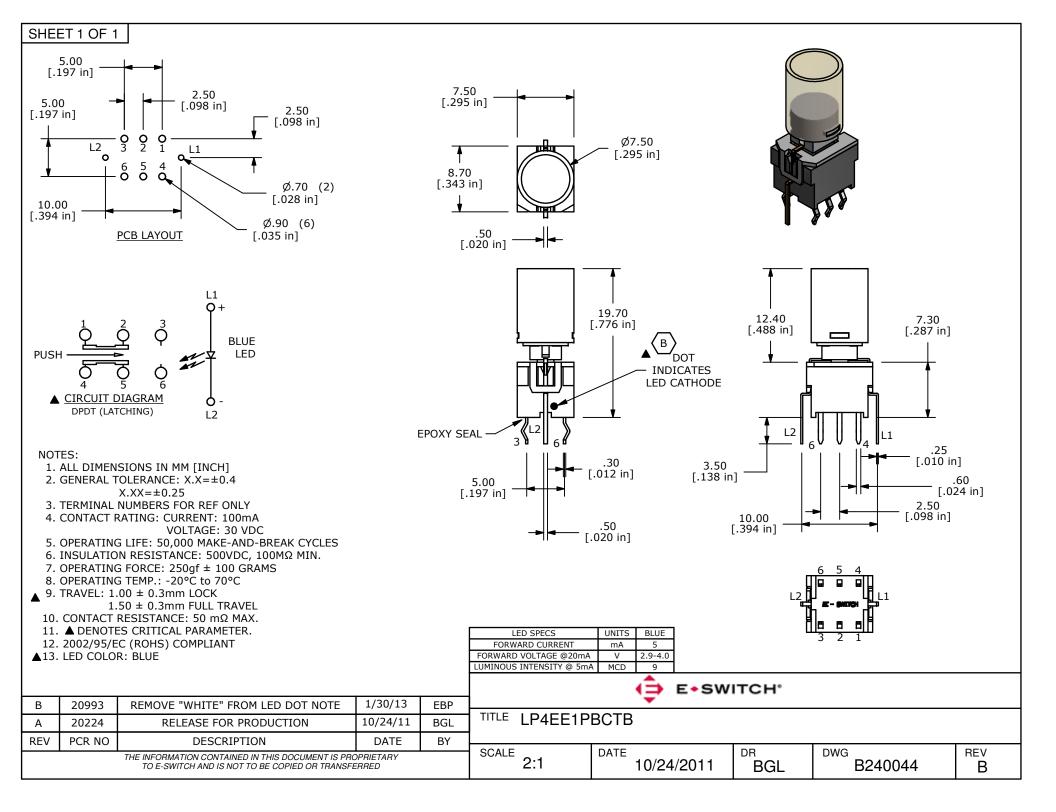

## **X-ON Electronics**

Largest Supplier of Electrical and Electronic Components

Click to view similar products for Pushbutton Switches category:

Click to view products by E-Switch manufacturer:

Other Similar products are found below:

8940K2012 LW1L-M1C10V-A LW1L-M1C70-A LW2L-A1C20M-GD LW2L-M1C20M-A 60324L M22-D-R-GB0/K11 M7E-HRN2 67021K512 67081K512X 701PB580 7190K101 7199K101 810K12910 810KSV30B MML21EA2ADK MML21KA3ABK MML23KA3AC05K-001 MML23KW3AA01W 8418K2 8442K3 8450K1 860K11911T01A 861901 861K11911T01A07 861K13810T00A14 861K13911 8646AB6X718UL 8646ABUL 9001KXRK 907AYY100 PMHD155A1 95-313.000 9533CD4+U574+U4922 95-414.000 99-450.837 99-453.837 PV3H2B0NN-341 1203MRA A22NZBGANGA A22NZBMMNGA A22NZBNANGA A22NZBMANGA A22NZBMA1X03EC56 A3A-5123-02 A3A-7140 A3A-7340 A3U-TMW-A2C-5M A595