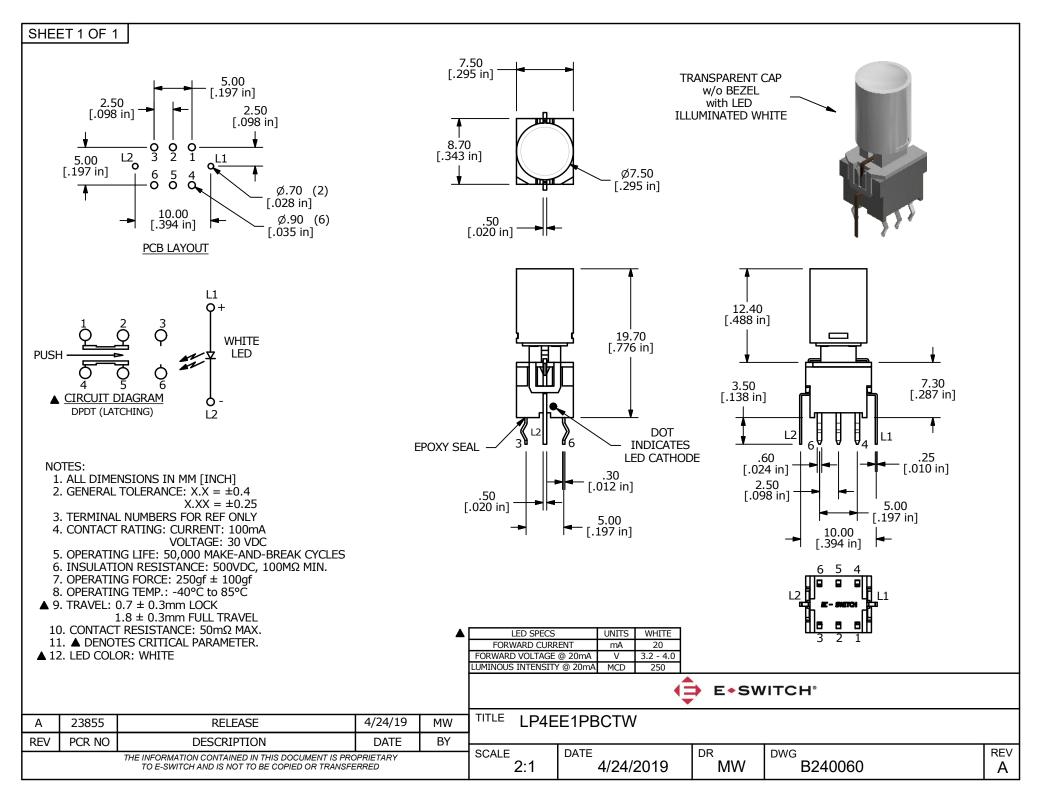

## **X-ON Electronics**

Largest Supplier of Electrical and Electronic Components

Click to view similar products for Pushbutton Switches category:

Click to view products by E-Switch manufacturer:

Other Similar products are found below :

 8940K2012
 LW1L-M1C10V-A
 LW1L-M1C70-A
 LW2L-A1C20M-GD
 LW2L-M1C20M-A
 60324L
 M22-D-R-GB0/K11
 M7E-HRN2

 67021K512
 67081K512X
 701PB580
 7190K101
 7199K101
 810K12910
 810KSV30B
 MML21EA2ADK
 MML21KA3ABK

 MML23KA3AC05K-001
 MML23KW3AA01W
 8418K2
 8442K3
 8450K1
 860K11911T01A
 861901
 861K11911T01A07

 861K13810T00A14
 861K13911
 8646AB6X718UL
 8646ABUL
 9001KXRK
 907AYY100
 PMHD155A1
 95-313.000

 9533CD4+U574+U4922
 95-414.000
 99-450.837
 99-453.837
 PV3H2B0NN-341
 1203MRA
 A22NZBGANGA
 A22NZBMMNGA

 A22NZBNANGA
 A22NZMPATRA
 A2PMA1X03EC56
 A3