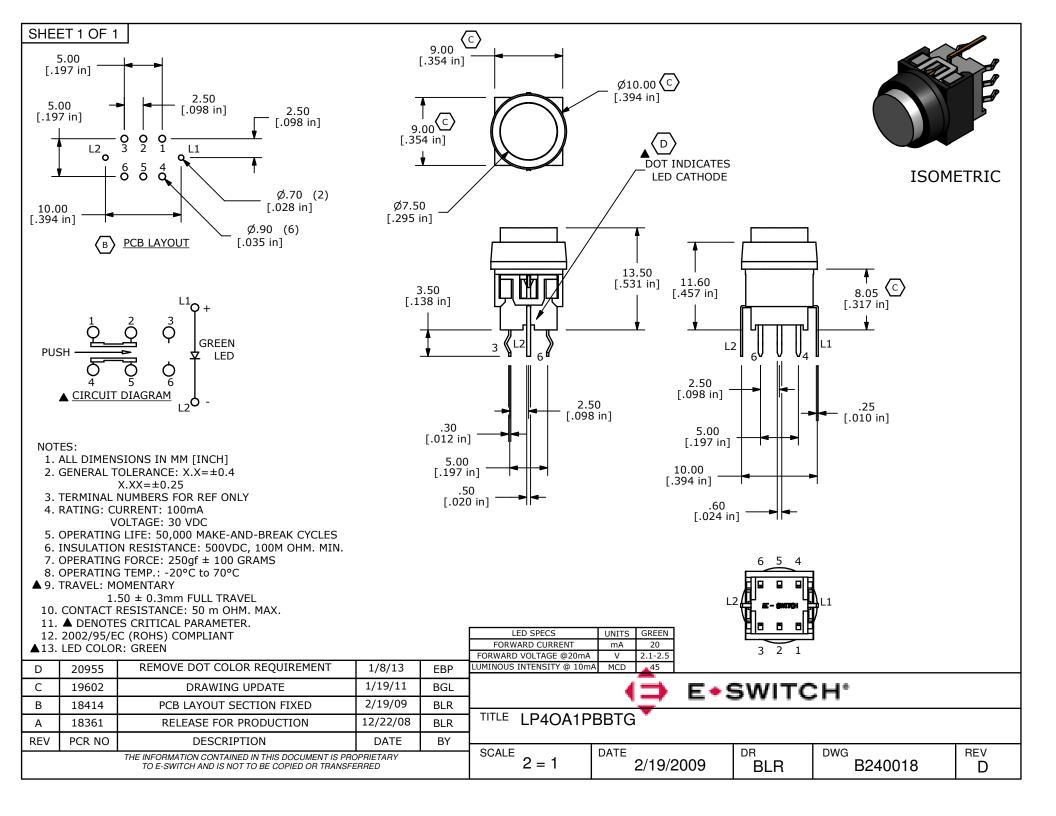

## **X-ON Electronics**

Largest Supplier of Electrical and Electronic Components

Click to view similar products for Pushbutton Switches category:

Click to view products by E-Switch manufacturer:

Other Similar products are found below:

8940K2012 LW1L-M1C10V-A LW1L-M1C70-A LW2L-A1C20M-GD LW2L-M1C20M-A 60324L M22-D-R-GB0/K11 M7E-HRN2 67021K512 67081K512X 701PB580 7190K101 7199K101 810K12910 810KSV30B MML21EA2ADK MML21KA3ABK MML23KA3AC05K-001 MML23KW3AA01W 8418K2 8442K3 8450K1 860K11911T01A 861901 861K11911T01A07 861K13810T00A14 861K13911 8646AB6X718UL 8646ABUL 9001KXRK 907AYY100 PMHD155A1 95-313.000 9533CD4+U574+U4922 95-414.000 99-450.837 99-453.837 PV3H2B0NN-341 1203MRA A22NZBGANGA A22NZBMMNGA A22NZBNANGA A22NZBMANGA A22NZBMA1X03EC56 A3A-5123-02 A3A-7140 A3A-7340 A3U-TMW-A2C-5M A595