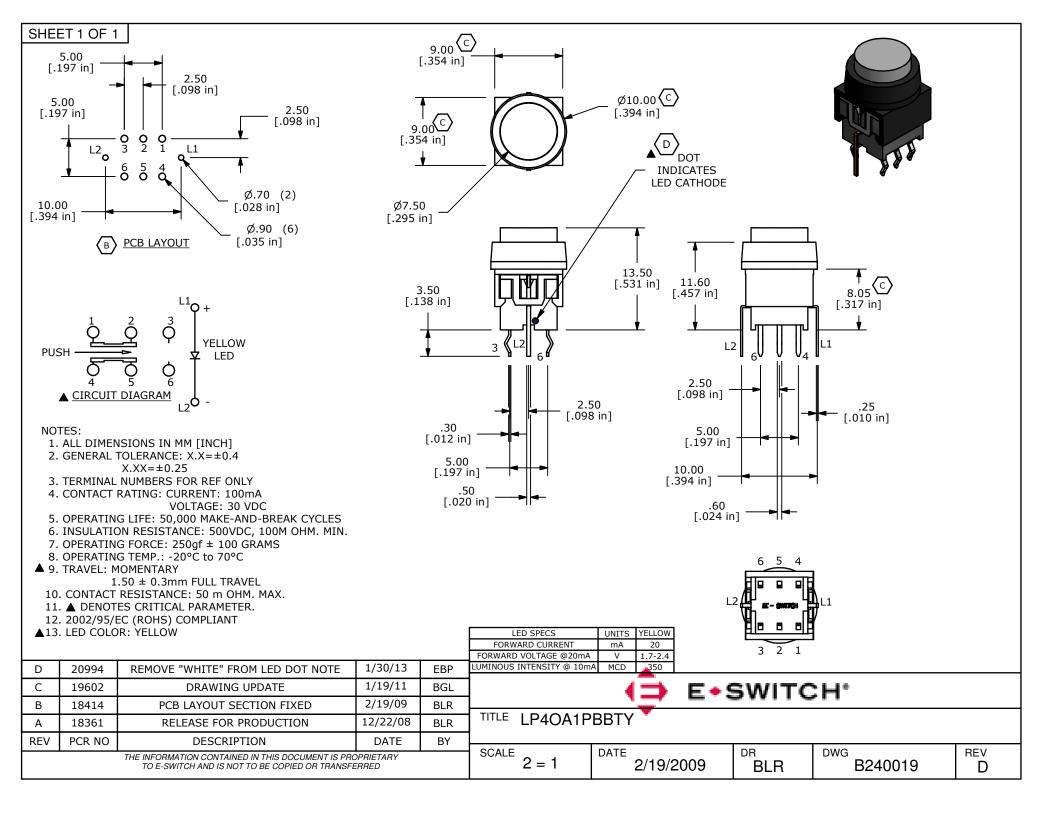

## **X-ON Electronics**

Largest Supplier of Electrical and Electronic Components

Click to view similar products for Pushbutton Switches category:

Click to view products by E-Switch manufacturer:

Other Similar products are found below:

8940K2012 LW1L-M1C10V-A LW1L-M1C70-A LW2L-A1C20M-GD LW2L-M1C20M-A 60324L M22-D-R-GB0/K11 M7E-HRN2 67021K512 67081K512X 701PB580 7190K101 7199K101 810K12910 810KSV30B MML21EA2ADK MML21KA3ABK MML23KA3AC05K-001 MML23KW3AA01W 8418K2 8442K3 8450K1 860K11911T01A 861901 861K11911T01A07 861K13810T00A14 861K13911 8646AB6X718UL 8646ABUL 9001KXRK 907AYY100 PMHD155A1 95-313.000 9533CD4+U574+U4922 95-414.000 99-450.837 99-453.837 PV3H2B0NN-341 1203MRA A22NZBGANGA A22NZBMMNGA A22NZBNANGA A22NZBMANGA A22NZBMA1X03EC56 A3A-5123-02 A3A-7140 A3A-7340 A3U-TMW-A2C-5M A595