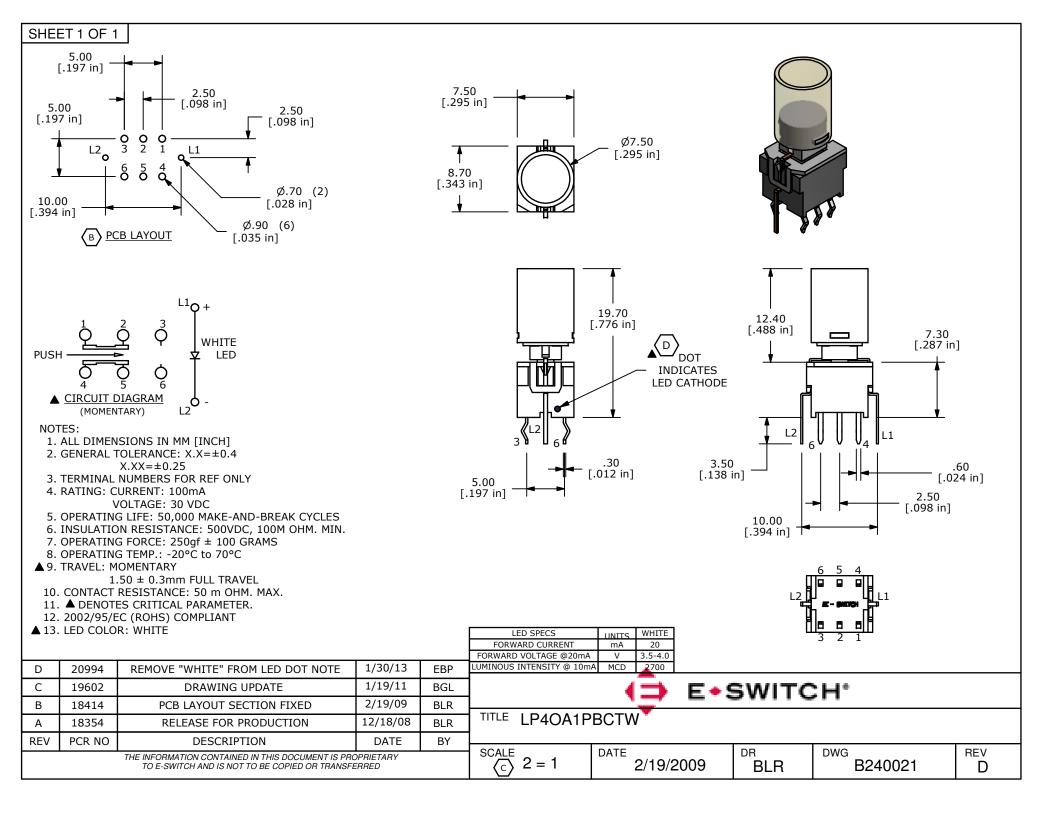

## **X-ON Electronics**

Largest Supplier of Electrical and Electronic Components

Click to view similar products for Pushbutton Switches category:

Click to view products by E-Switch manufacturer:

Other Similar products are found below :

 8940K2012
 LW1L-M1C10V-A
 LW1L-M1C70-A
 LW2L-A1C20M-GD
 LW2L-M1C20M-A
 60324L
 M22-D-R-GB0/K11
 M7E-HRN2

 67021K512
 67081K512X
 701PB580
 7190K101
 7199K101
 810K12910
 810KSV30B
 MML21EA2ADK
 MML21KA3ABK

 MML23KA3AC05K-001
 MML23KW3AA01W
 8418K2
 8442K3
 8450K1
 860K11911T01A
 861901
 861K11911T01A07

 861K13810T00A14
 861K13911
 8646AB6X718UL
 8646ABUL
 9001KXRK
 907AYY100
 PMHD155A1
 95-313.000

 9533CD4+U574+U4922
 95-414.000
 99-450.837
 99-453.837
 PV3H2B0NN-341
 1203MRA
 A22NZBGANGA
 A22NZBMMNGA

 A22NZBNANGA
 A22NZMPATRA
 A2PMA1X03EC56
 A3