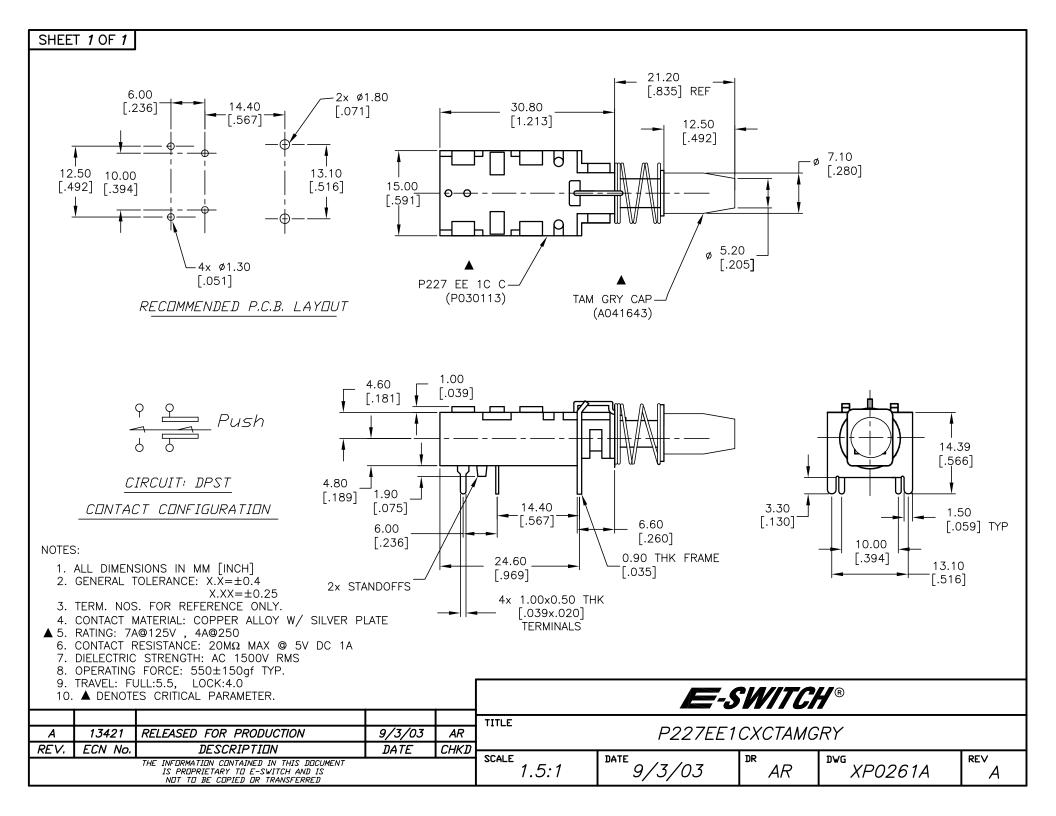

## **X-ON Electronics**

Largest Supplier of Electrical and Electronic Components

Click to view similar products for Pushbutton Switches category:

Click to view products by E-Switch manufacturer:

Other Similar products are found below:

8940K2012 LW1L-M1C10V-A LW1L-M1C70-A LW2L-A1C20M-GD LW2L-M1C20M-A 60324L M22-D-R-GB0/K11 M7E-HRN2 67021K512 67081K512X 701PB580 7190K101 7199K101 810K12910 810KSV30B MML21EA2ADK MML21KA3ABK MML23KA3AC05K-001 MML23KW3AA01W 8418K2 8442K3 8450K1 860K11911T01A 861901 861K11911T01A07 861K13810T00A14 861K13911 8646AB6X718UL 8646ABUL 9001KXRK 907AYY100 PMHD155A1 95-313.000 9533CD4+U574+U4922 95-414.000 99-450.837 99-453.837 PV3H2B0NN-341 1203MRA A22NZBGANGA A22NZBMMNGA A22NZBNANGA A22NZBMANGA A22NZBMA1X03EC56 A3A-5123-02 A3A-7140 A3A-7340 A3U-TMW-A2C-5M A595