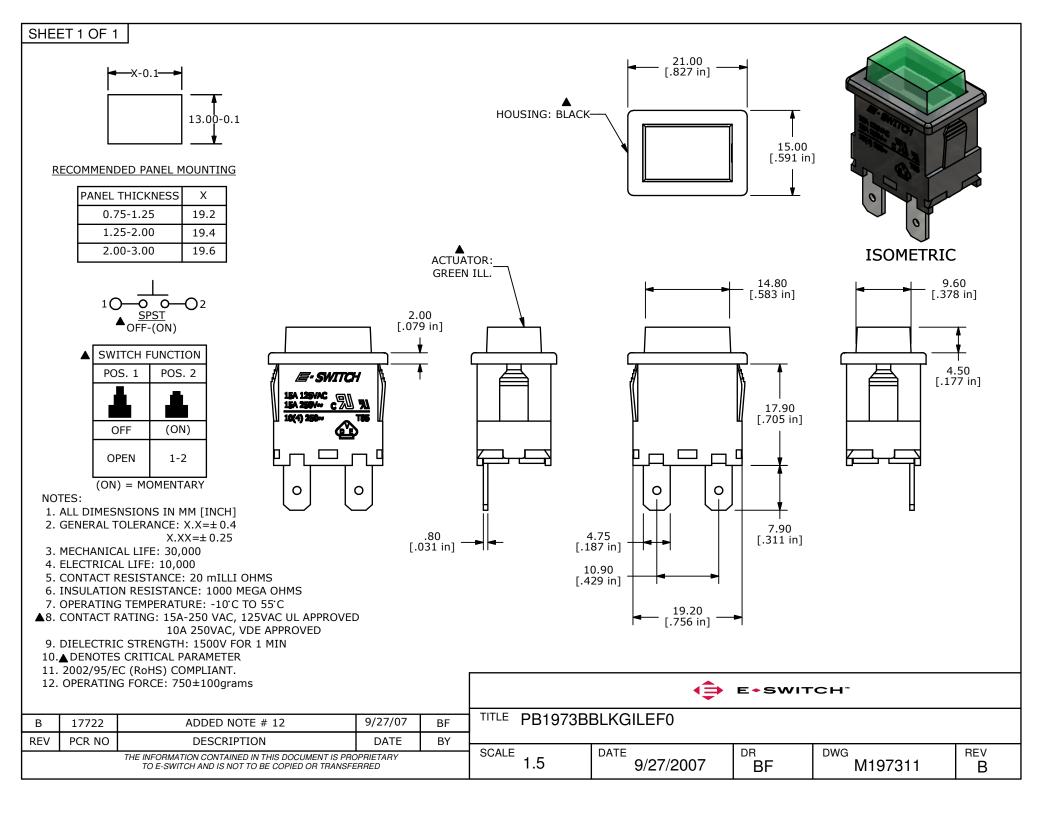

## **X-ON Electronics**

Largest Supplier of Electrical and Electronic Components

Click to view similar products for Pushbutton Switches category:

Click to view products by E-Switch manufacturer:

Other Similar products are found below:

8940K2012 LW1L-M1C10V-A LW1L-M1C70-A LW2L-A1C20M-GD LW2L-M1C20M-A 60324L M22-D-R-GB0/K11 M7E-HRN2 67021K512 67081K512X 701PB580 7190K101 7199K101 810K12910 810KSV30B MML21EA2ADK MML21KA3ABK MML23KA3AC05K-001 MML23KW3AA01W 8418K2 8442K3 8450K1 860K11911T01A 861901 861K11911T01A07 861K13810T00A14 861K13911 8646AB6X718UL 8646ABUL 9001KXRK 907AYY100 PMHD155A1 95-313.000 9533CD4+U574+U4922 95-414.000 99-450.837 99-453.837 PV3H2B0NN-341 1203MRA A22NZBGANGA A22NZBMMNGA A22NZBNANGA A22NZBMANGA A22NZBMA1X03EC56 A3A-5123-02 A3A-7140 A3A-7340 A3U-TMW-A2C-5M A595