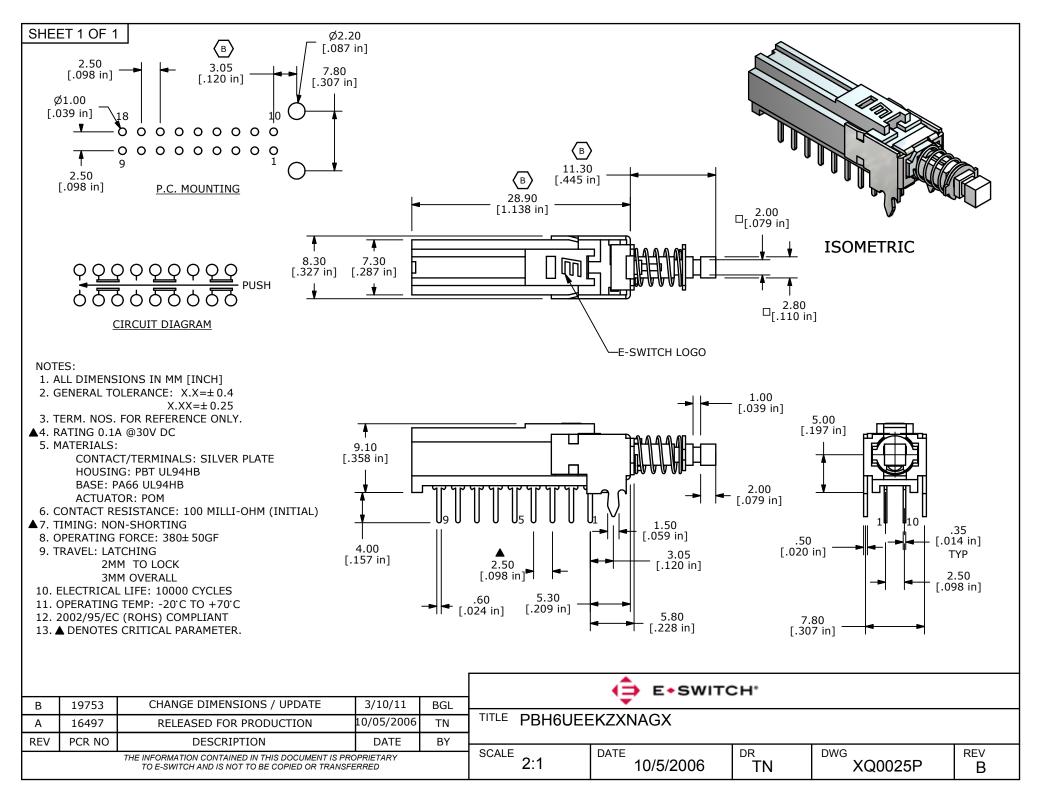

## **X-ON Electronics**

Largest Supplier of Electrical and Electronic Components

Click to view similar products for Pushbutton Switches category:

Click to view products by E-Switch manufacturer:

Other Similar products are found below:

8940K2012 LW1L-M1C10V-A LW1L-M1C70-A LW2L-A1C20M-GD LW2L-M1C20M-A 60324L M22-D-R-GB0/K11 M7E-HRN2 67021K512 67081K512X 701PB580 7190K101 7199K101 810K12910 810KSV30B MML21EA2ADK MML21KA3ABK MML23KA3AC05K-001 MML23KW3AA01W 8418K2 8442K3 8450K1 860K11911T01A 861901 861K11911T01A07 861K13810T00A14 861K13911 8646AB6X718UL 8646ABUL 9001KXRK 907AYY100 PMHD155A1 95-313.000 9533CD4+U574+U4922 95-414.000 99-450.837 99-453.837 PV3H2B0NN-341 1203MRA A22NZBGANGA A22NZBMMNGA A22NZBNANGA A22NZBMANGA A22NZBMA1X03EC56 A3A-5123-02 A3A-7140 A3A-7340 A3U-TMW-A2C-5M A595