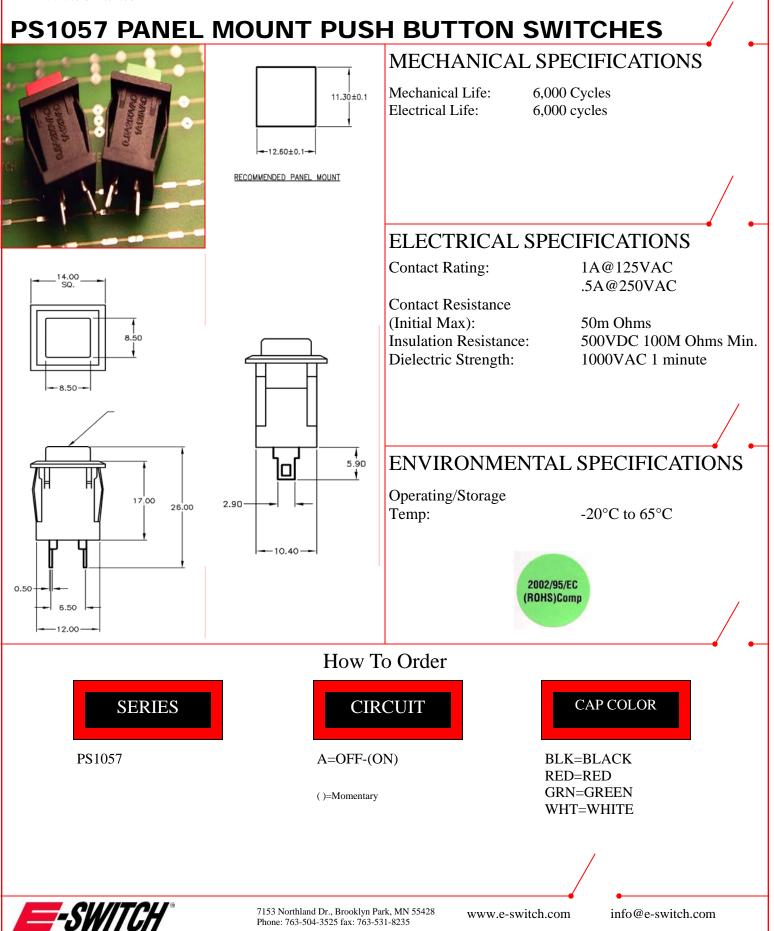

www.e-switch.com

7153 Northland Dr., Brooklyn Park, MN 55428 Phone: (763)-504-3525 Fax: (763-531-8235)



## **X-ON Electronics**

Largest Supplier of Electrical and Electronic Components

Click to view similar products for Pushbutton Switches category:

Click to view products by E-Switch manufacturer:

Other Similar products are found below :

 8940K2012
 LW1L-M1C10V-A
 LW1L-M1C70-A
 LW2L-A1C20M-GD
 LW2L-M1C20M-A
 60324L
 M22-D-R-GB0/K11
 M7E-HRN2

 67021K512
 67081K512X
 701PB580
 7190K101
 7199K101
 810K12910
 810KSV30B
 MML21EA2ADK
 MML21KA3ABK

 MML23KA3AC05K-001
 MML23KW3AA01W
 8418K2
 8442K3
 8450K1
 860K11911T01A
 861901
 861K11911T01A07

 861K13810T00A14
 861K13911
 8646AB6X718UL
 8646ABUL
 9001KXRK
 907AYY100
 PMHD155A1
 95-313.000

 9533CD4+U574+U4922
 95-414.000
 99-450.837
 99-453.837
 PV3H2B0NN-341
 1203MRA
 A22NZBGANGA
 A22NZBMMNGA

 A22NZBNANGA
 A22NZMPATRA
 A2PMA1X03EC56
 A3