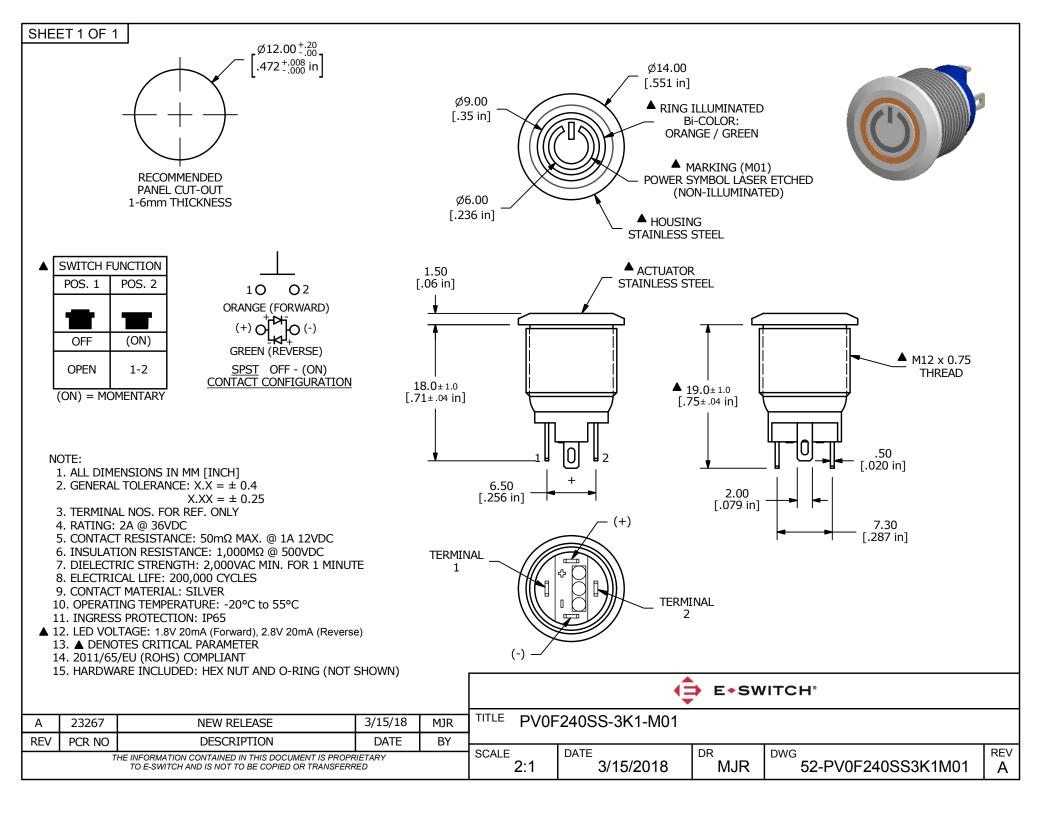

## **X-ON Electronics**

Largest Supplier of Electrical and Electronic Components

Click to view similar products for Pushbutton Switches category:

Click to view products by E-Switch manufacturer:

Other Similar products are found below :

 8940K2012
 LW1L-M1C10V-A
 LW1L-M1C70-A
 LW2L-A1C20M-GD
 LW2L-M1C20M-A
 60324L
 M22-D-R-GB0/K11
 M7E-HRN2

 67021K512
 67081K512X
 701PB580
 7190K101
 7199K101
 810K12910
 810KSV30B
 MML21EA2ADK
 MML21KA3ABK

 MML23KA3AC05K-001
 MML23KW3AA01W
 8418K2
 8442K3
 8450K1
 860K11911T01A
 861901
 861K11911T01A07

 861K13810T00A14
 861K13911
 8646AB6X718UL
 8646ABUL
 9001KXRK
 907AYY100
 PMHD155A1
 95-313.000

 9533CD4+U574+U4922
 95-414.000
 99-450.837
 99-453.837
 PV3H2B0NN-341
 1203MRA
 A22NZBGANGA
 A22NZBMMNGA

 A22NZBNANGA
 A22NZMPATRA
 A2PMA1X03EC56
 A3