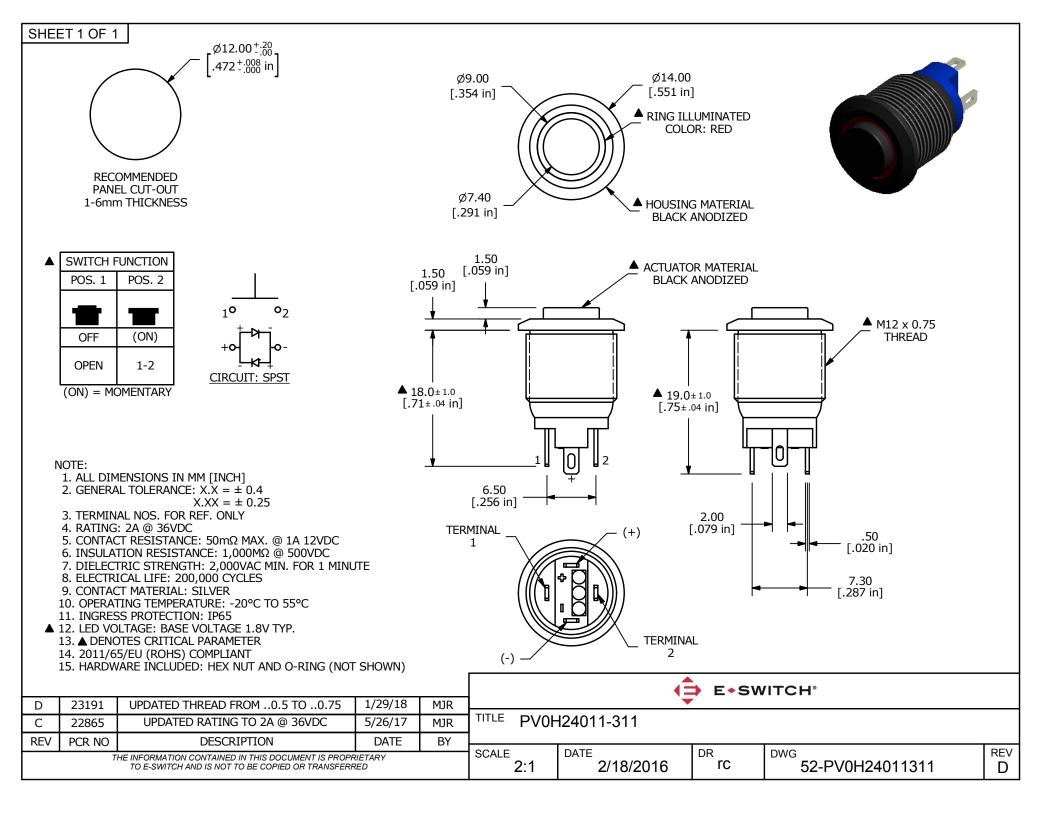

## **X-ON Electronics**

Largest Supplier of Electrical and Electronic Components

Click to view similar products for Pushbutton Switches category:

Click to view products by E-Switch manufacturer:

Other Similar products are found below :

 8940K2012
 LW1L-M1C10V-A
 LW1L-M1C70-A
 LW2L-A1C20M-GD
 LW2L-M1C20M-A
 60324L
 M22-D-R-GB0/K11
 M7E-HRN2

 67021K512
 67081K512X
 701PB580
 7190K101
 7199K101
 810K12910
 810KSV30B
 MML21EA2ADK
 MML21KA3ABK

 MML23KA3AC05K-001
 MML23KW3AA01W
 8418K2
 8442K3
 8450K1
 860K11911T01A
 861901
 861K11911T01A07

 861K13810T00A14
 861K13911
 8646AB6X718UL
 8646ABUL
 9001KXRK
 907AYY100
 PMHD155A1
 95-313.000

 9533CD4+U574+U4922
 95-414.000
 99-450.837
 99-453.837
 PV3H2B0NN-341
 1203MRA
 A22NZBGANGA
 A22NZBMMNGA

 A22NZBNANGA
 A22NZMPATRA
 A2PMA1X03EC56
 A3