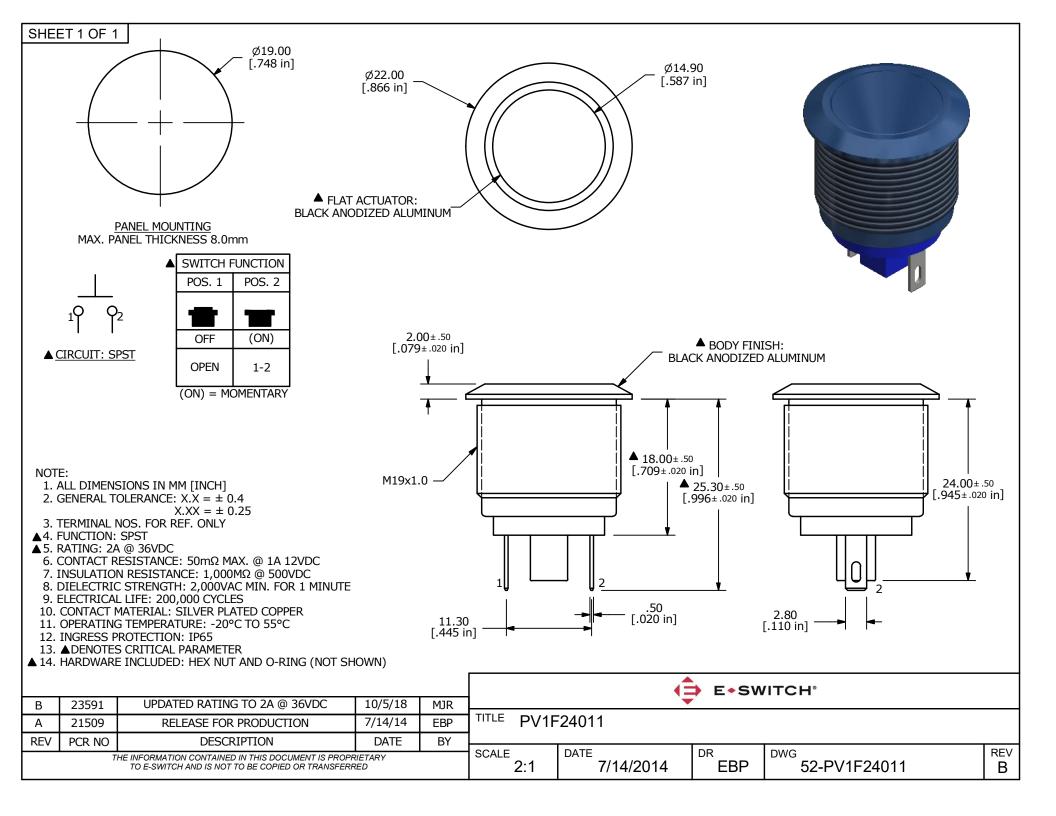

## **X-ON Electronics**

Largest Supplier of Electrical and Electronic Components

Click to view similar products for Pushbutton Switches category:

Click to view products by E-Switch manufacturer:

Other Similar products are found below :

 8940K2012
 LW1L-M1C10V-A
 LW1L-M1C70-A
 LW2L-A1C20M-GD
 LW2L-M1C20M-A
 60324L
 M22-D-R-GB0/K11
 M7E-HRN2

 67021K512
 67081K512X
 701PB580
 7190K101
 7199K101
 810K12910
 810KSV30B
 MML21EA2ADK
 MML21KA3ABK

 MML23KA3AC05K-001
 MML23KW3AA01W
 8418K2
 8442K3
 8450K1
 860K11911T01A
 861901
 861K11911T01A07

 861K13810T00A14
 861K13911
 8646AB6X718UL
 8646ABUL
 9001KXRK
 907AYY100
 PMHD155A1
 95-313.000

 9533CD4+U574+U4922
 95-414.000
 99-450.837
 99-453.837
 PV3H2B0NN-341
 1203MRA
 A22NZBGANGA
 A22NZBMMNGA

 A22NZBNANGA
 A22NZMPATRA
 A2PMA1X03EC56
 A3