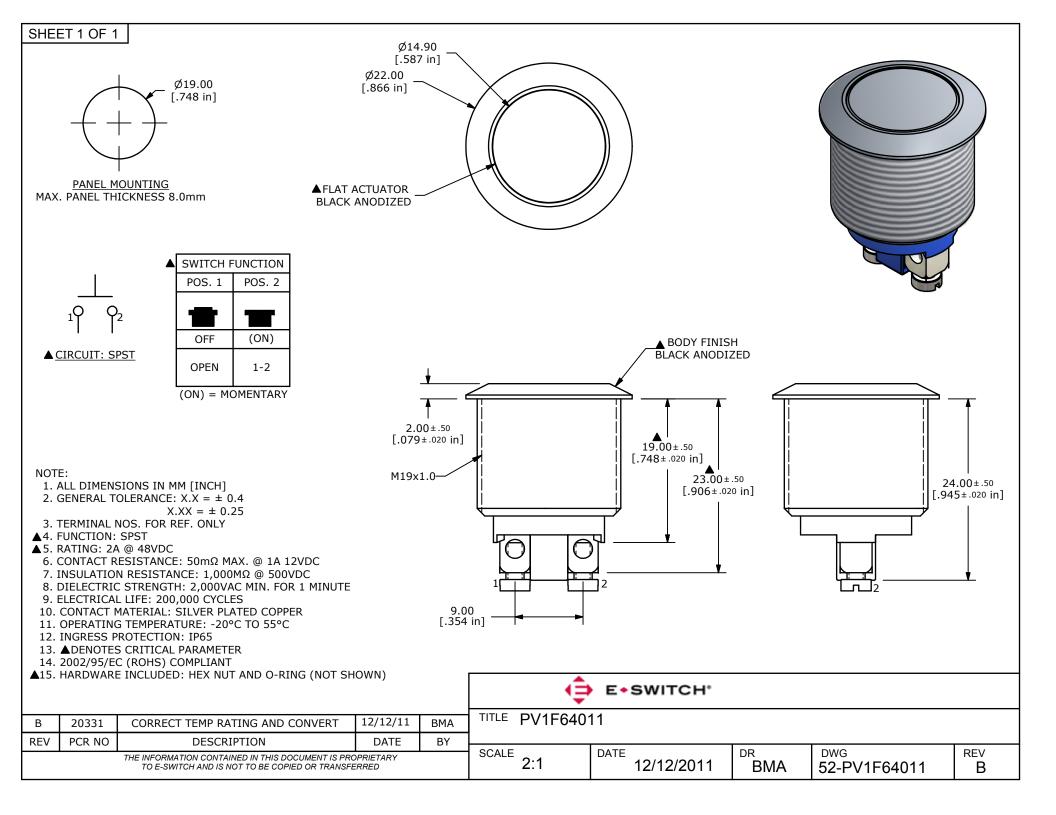

## **X-ON Electronics**

Largest Supplier of Electrical and Electronic Components

Click to view similar products for Pushbutton Switches category:

Click to view products by E-Switch manufacturer:

Other Similar products are found below :

 8940K2012
 LW1L-M1C10V-A
 LW1L-M1C70-A
 LW2L-A1C20M-GD
 LW2L-M1C20M-A
 60324L
 M22-D-R-GB0/K11
 M7E-HRN2

 67021K512
 67081K512X
 701PB580
 7190K101
 7199K101
 810K12910
 810KSV30B
 MML21EA2ADK
 MML21KA3ABK

 MML23KA3AC05K-001
 MML23KW3AA01W
 8418K2
 8442K3
 8450K1
 860K11911T01A
 861901
 861K11911T01A07

 861K13810T00A14
 861K13911
 8646AB6X718UL
 8646ABUL
 9001KXRK
 907AYY100
 PMHD155A1
 95-313.000

 9533CD4+U574+U4922
 95-414.000
 99-450.837
 99-453.837
 PV3H2B0NN-341
 1203MRA
 A22NZBGANGA
 A22NZBMMNGA

 A22NZBNANGA
 A22NZMPATRA
 A2PMA1X03EC56
 A3