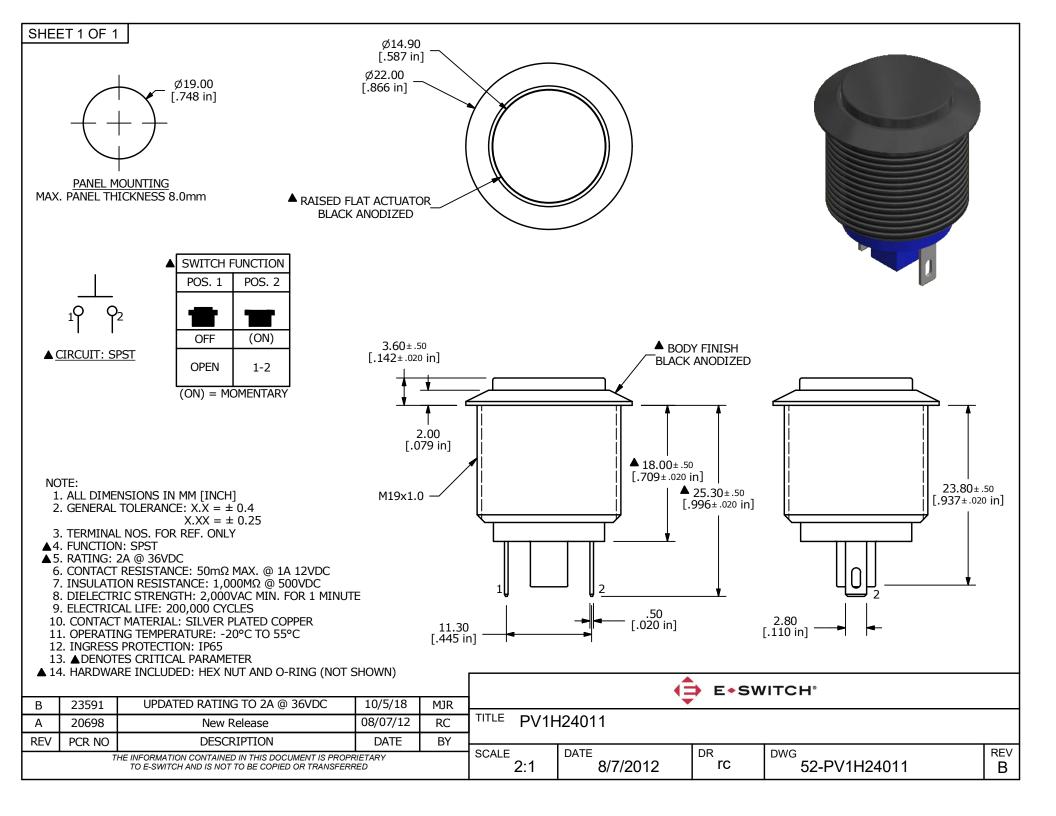

## **X-ON Electronics**

Largest Supplier of Electrical and Electronic Components

Click to view similar products for Pushbutton Switches category:

Click to view products by E-Switch manufacturer:

Other Similar products are found below:

8940K2012 LW1L-M1C10V-A LW1L-M1C70-A LW2L-A1C20M-GD LW2L-M1C20M-A 60324L M22-D-R-GB0/K11 M7E-HRN2 67021K512 67081K512X 701PB580 7190K101 7199K101 810K12910 810KSV30B MML21EA2ADK MML21KA3ABK MML23KA3AC05K-001 MML23KW3AA01W 8418K2 8442K3 8450K1 860K11911T01A 861901 861K11911T01A07 861K13810T00A14 861K13911 8646AB6X718UL 8646ABUL 9001KXRK 907AYY100 PMHD155A1 95-313.000 9533CD4+U574+U4922 95-414.000 99-450.837 99-453.837 PV3H2B0NN-341 1203MRA A22NZBGANGA A22NZBMMNGA A22NZBNANGA A22NZBMANGA A22NZBMA1X03EC56 A3A-5123-02 A3A-7140 A3A-7340 A3U-TMW-A2C-5M A595