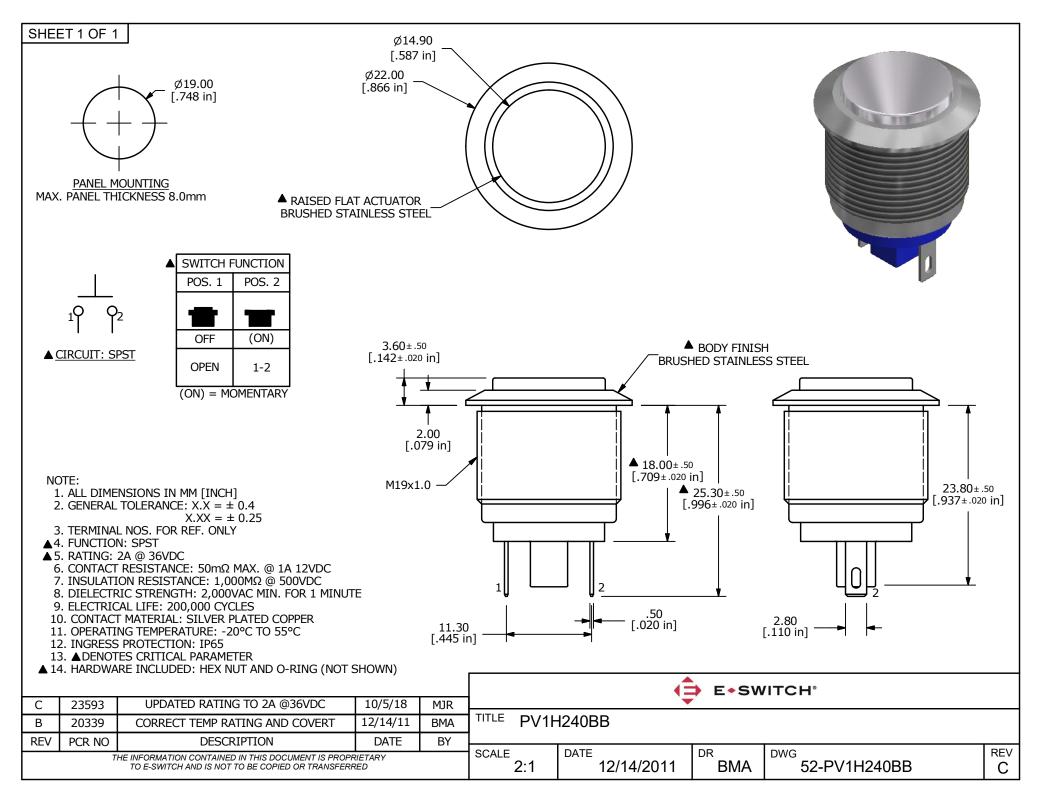

## **X-ON Electronics**

Largest Supplier of Electrical and Electronic Components

Click to view similar products for Pushbutton Switches category:

Click to view products by E-Switch manufacturer:

Other Similar products are found below:

8940K2012 LW1L-M1C10V-A LW1L-M1C70-A LW2L-A1C20M-GD LW2L-M1C20M-A 60324L M22-D-R-GB0/K11 M7E-HRN2 67021K512 67081K512X 701PB580 7190K101 7199K101 810K12910 810KSV30B MML21EA2ADK MML21KA3ABK MML23KA3AC05K-001 MML23KW3AA01W 8418K2 8442K3 8450K1 860K11911T01A 861901 861K11911T01A07 861K13810T00A14 861K13911 8646AB6X718UL 8646ABUL 9001KXRK 907AYY100 PMHD155A1 95-313.000 9533CD4+U574+U4922 95-414.000 99-450.837 99-453.837 PV3H2B0NN-341 1203MRA A22NZBGANGA A22NZBMMNGA A22NZBNANGA A22NZBMANGA A22NZBMA1X03EC56 A3A-5123-02 A3A-7140 A3A-7340 A3U-TMW-A2C-5M A595