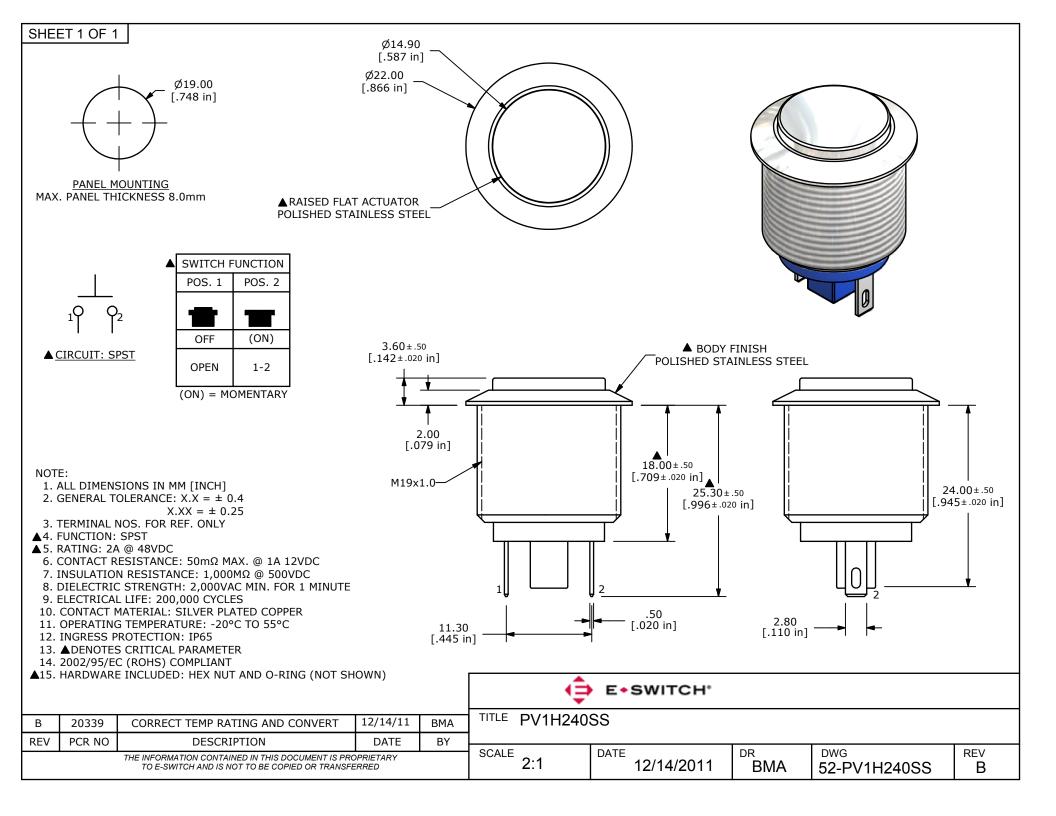

## **X-ON Electronics**

Largest Supplier of Electrical and Electronic Components

Click to view similar products for Pushbutton Switches category:

Click to view products by E-Switch manufacturer:

Other Similar products are found below:

8940K2012 LW1L-M1C10V-A LW1L-M1C70-A LW2L-A1C20M-GD LW2L-M1C20M-A 60324L M22-D-R-GB0/K11 M7E-HRN2 67021K512 67081K512X 701PB580 7190K101 7199K101 810K12910 810KSV30B MML21EA2ADK MML21KA3ABK MML23KA3AC05K-001 MML23KW3AA01W 8418K2 8442K3 8450K1 860K11911T01A 861901 861K11911T01A07 861K13810T00A14 861K13911 8646AB6X718UL 8646ABUL 9001KXRK 907AYY100 PMHD155A1 95-313.000 9533CD4+U574+U4922 95-414.000 99-450.837 99-453.837 PV3H2B0NN-341 1203MRA A22NZBGANGA A22NZBMMNGA A22NZBNANGA A22NZBMANGA A22NZBMA1X03EC56 A3A-5123-02 A3A-7140 A3A-7340 A3U-TMW-A2C-5M A595