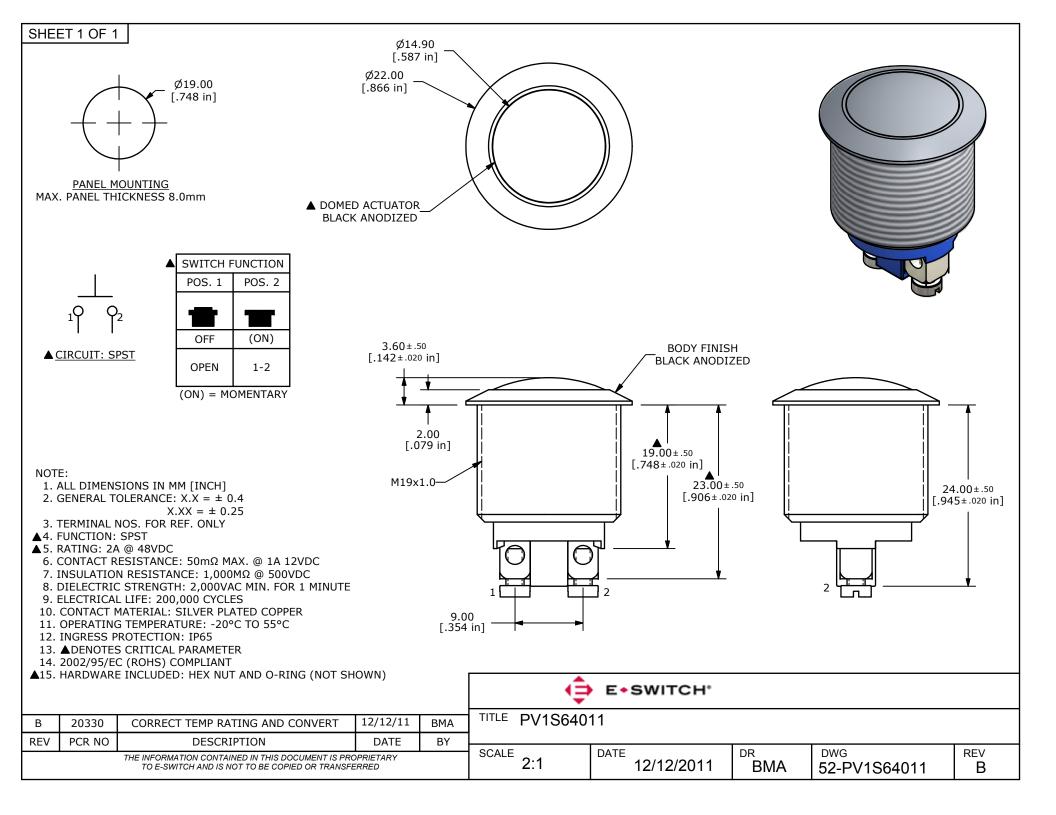

## **X-ON Electronics**

Largest Supplier of Electrical and Electronic Components

Click to view similar products for Pushbutton Switches category:

Click to view products by E-Switch manufacturer:

Other Similar products are found below :

 8940K2012
 LW1L-M1C10V-A
 LW1L-M1C70-A
 LW2L-A1C20M-GD
 LW2L-M1C20M-A
 60324L
 M22-D-R-GB0/K11
 M7E-HRN2

 67021K512
 67081K512X
 701PB580
 7190K101
 7199K101
 810K12910
 810KSV30B
 MML21EA2ADK
 MML21KA3ABK

 MML23KA3AC05K-001
 MML23KW3AA01W
 8418K2
 8442K3
 8450K1
 860K11911T01A
 861901
 861K11911T01A07

 861K13810T00A14
 861K13911
 8646AB6X718UL
 8646ABUL
 9001KXRK
 907AYY100
 PMHD155A1
 95-313.000

 9533CD4+U574+U4922
 95-414.000
 99-450.837
 99-453.837
 PV3H2B0NN-341
 1203MRA
 A22NZBGANGA
 A22NZBMMNGA

 A22NZBNANGA
 A22NZMPATRA
 A2PMA1X03EC56
 A3