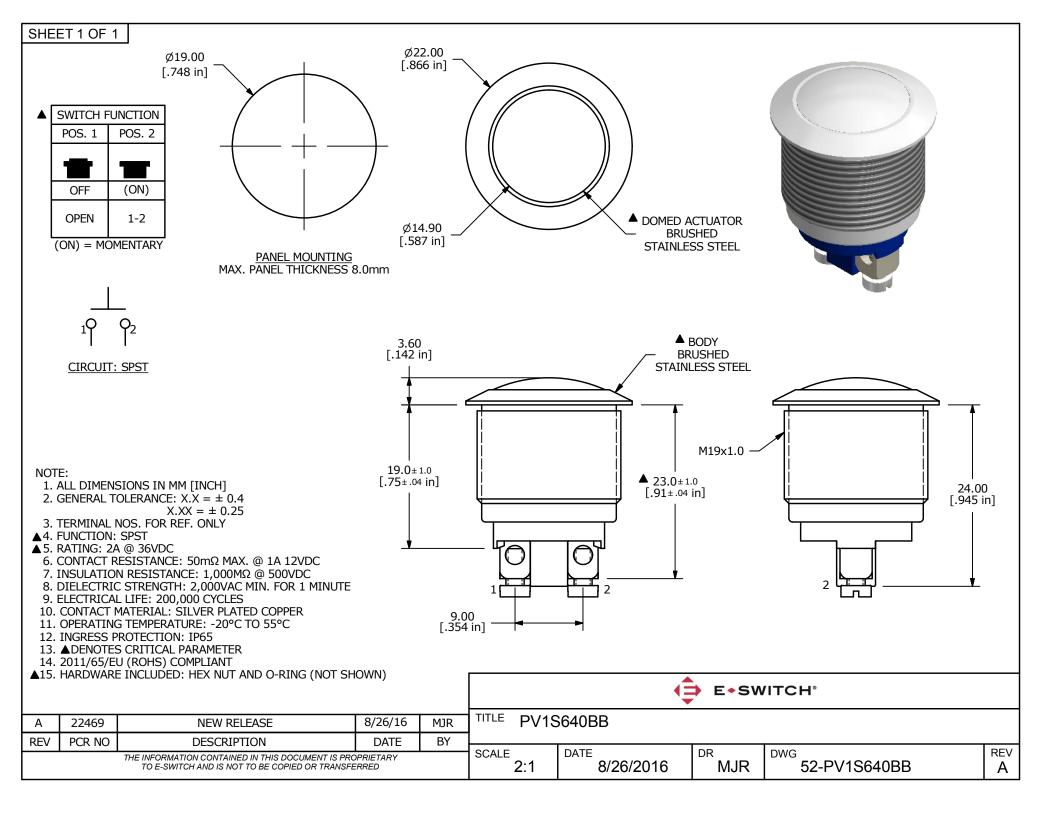

## **X-ON Electronics**

Largest Supplier of Electrical and Electronic Components

Click to view similar products for Pushbutton Switches category:

Click to view products by E-Switch manufacturer:

Other Similar products are found below:

8940K2012 LW1L-M1C10V-A LW1L-M1C70-A LW2L-A1C20M-GD LW2L-M1C20M-A 60324L M22-D-R-GB0/K11 M7E-HRN2 67021K512 67081K512X 701PB580 7190K101 7199K101 810K12910 810KSV30B MML21EA2ADK MML21KA3ABK MML23KA3AC05K-001 MML23KW3AA01W 8418K2 8442K3 8450K1 860K11911T01A 861901 861K11911T01A07 861K13810T00A14 861K13911 8646AB6X718UL 8646ABUL 9001KXRK 907AYY100 PMHD155A1 95-313.000 9533CD4+U574+U4922 95-414.000 99-450.837 99-453.837 PV3H2B0NN-341 1203MRA A22NZBGANGA A22NZBMMNGA A22NZBNANGA A22NZBMANGA A22NZBMA1X03EC56 A3A-5123-02 A3A-7140 A3A-7340 A3U-TMW-A2C-5M A595