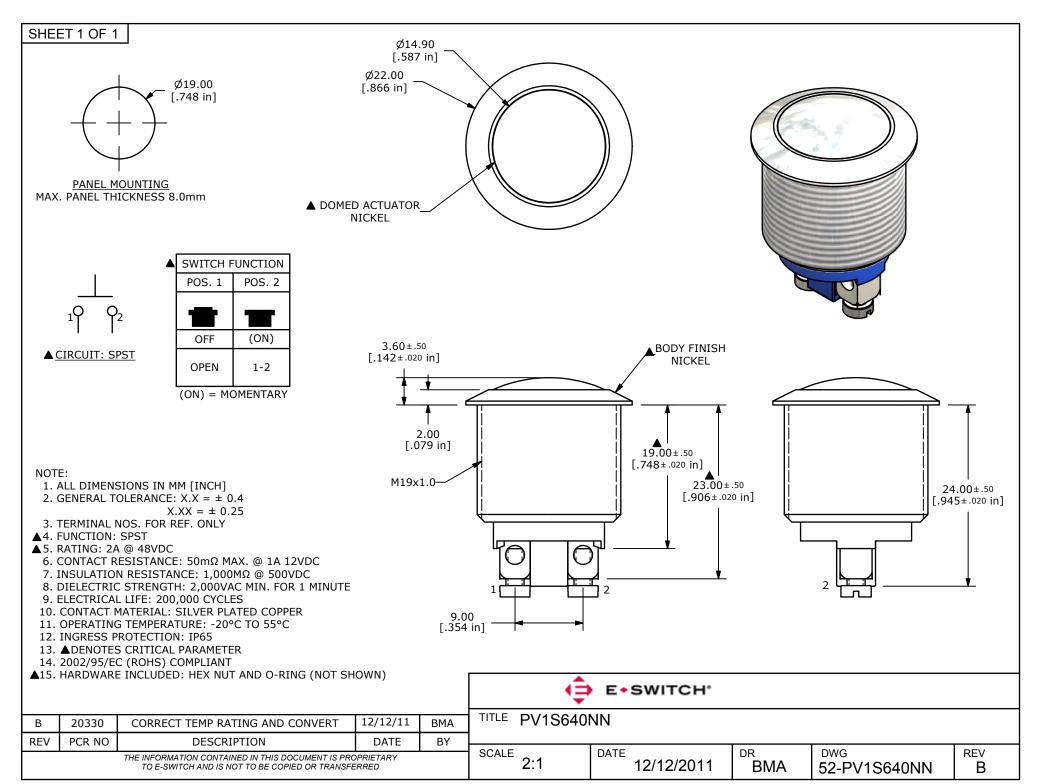

## **X-ON Electronics**

Largest Supplier of Electrical and Electronic Components

Click to view similar products for Pushbutton Switches category:

Click to view products by E-Switch manufacturer:

Other Similar products are found below:

8940K2012 LW1L-M1C10V-A LW1L-M1C70-A LW2L-A1C20M-GD LW2L-M1C20M-A 60324L M22-D-R-GB0/K11 M7E-HRN2 67021K512 67081K512X 701PB580 7190K101 7199K101 810K12910 810KSV30B MML21EA2ADK MML21KA3ABK MML23KA3AC05K-001 MML23KW3AA01W 8418K2 8442K3 8450K1 860K11911T01A 861901 861K11911T01A07 861K13810T00A14 861K13911 8646AB6X718UL 8646ABUL 9001KXRK 907AYY100 PMHD155A1 95-313.000 9533CD4+U574+U4922 95-414.000 99-450.837 99-453.837 PV3H2B0NN-341 1203MRA A22NZBGANGA A22NZBMMNGA A22NZBNANGA A22NZBMANGA A22NZBMA1X03EC56 A3A-5123-02 A3A-7140 A3A-7340 A3U-TMW-A2C-5M A595