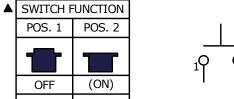

## SHEET 1 OF 1

OPEN

(ON) = MOMENTARY

1-2

## 14. HARDWARE SUPPLIED: O-RIN 15. 2002/95/EC (ROHS) COMPLIA

|                                                                                                                                                                                                                                                                                                                                                                                                                                                                                                                                                                                                                                                                                                                                                                                                                                                                                                                                                                                                                                                                                                                                                                                                                                                                                                                                                                                                                                                                                                                                                                                                                                                                                                                                                                                                                                                                                                                                                                                                                                                                                                                                                                                                                                                                                                                                                                                                                                                                                                                                                                                                                                                                                                                                                                                                                                                                       |        | [.47 in] | BLACK ANODIZED   |
|-----------------------------------------------------------------------------------------------------------------------------------------------------------------------------------------------------------------------------------------------------------------------------------------------------------------------------------------------------------------------------------------------------------------------------------------------------------------------------------------------------------------------------------------------------------------------------------------------------------------------------------------------------------------------------------------------------------------------------------------------------------------------------------------------------------------------------------------------------------------------------------------------------------------------------------------------------------------------------------------------------------------------------------------------------------------------------------------------------------------------------------------------------------------------------------------------------------------------------------------------------------------------------------------------------------------------------------------------------------------------------------------------------------------------------------------------------------------------------------------------------------------------------------------------------------------------------------------------------------------------------------------------------------------------------------------------------------------------------------------------------------------------------------------------------------------------------------------------------------------------------------------------------------------------------------------------------------------------------------------------------------------------------------------------------------------------------------------------------------------------------------------------------------------------------------------------------------------------------------------------------------------------------------------------------------------------------------------------------------------------------------------------------------------------------------------------------------------------------------------------------------------------------------------------------------------------------------------------------------------------------------------------------------------------------------------------------------------------------------------------------------------------------------------------------------------------------------------------------------------------|--------|----------|------------------|
| $\frac{1}{19} \qquad 9^{2}$ CIRCUIT: SPST $\frac{1}{2} \qquad CIRCUIT: SPST$ $\frac{1}{2} \qquad$ |        |          | 1.50<br>[.06 in] |
| IP65<br>D-RING AND HEXNUT<br>PLIANT                                                                                                                                                                                                                                                                                                                                                                                                                                                                                                                                                                                                                                                                                                                                                                                                                                                                                                                                                                                                                                                                                                                                                                                                                                                                                                                                                                                                                                                                                                                                                                                                                                                                                                                                                                                                                                                                                                                                                                                                                                                                                                                                                                                                                                                                                                                                                                                                                                                                                                                                                                                                                                                                                                                                                                                                                                   |        |          |                  |
|                                                                                                                                                                                                                                                                                                                                                                                                                                                                                                                                                                                                                                                                                                                                                                                                                                                                                                                                                                                                                                                                                                                                                                                                                                                                                                                                                                                                                                                                                                                                                                                                                                                                                                                                                                                                                                                                                                                                                                                                                                                                                                                                                                                                                                                                                                                                                                                                                                                                                                                                                                                                                                                                                                                                                                                                                                                                       |        |          |                  |
| New Release                                                                                                                                                                                                                                                                                                                                                                                                                                                                                                                                                                                                                                                                                                                                                                                                                                                                                                                                                                                                                                                                                                                                                                                                                                                                                                                                                                                                                                                                                                                                                                                                                                                                                                                                                                                                                                                                                                                                                                                                                                                                                                                                                                                                                                                                                                                                                                                                                                                                                                                                                                                                                                                                                                                                                                                                                                                           | 6/8/16 | MW       | TITLE PV2S24011  |
| DESCRIPTION                                                                                                                                                                                                                                                                                                                                                                                                                                                                                                                                                                                                                                                                                                                                                                                                                                                                                                                                                                                                                                                                                                                                                                                                                                                                                                                                                                                                                                                                                                                                                                                                                                                                                                                                                                                                                                                                                                                                                                                                                                                                                                                                                                                                                                                                                                                                                                                                                                                                                                                                                                                                                                                                                                                                                                                                                                                           | DATE   | BY       |                  |