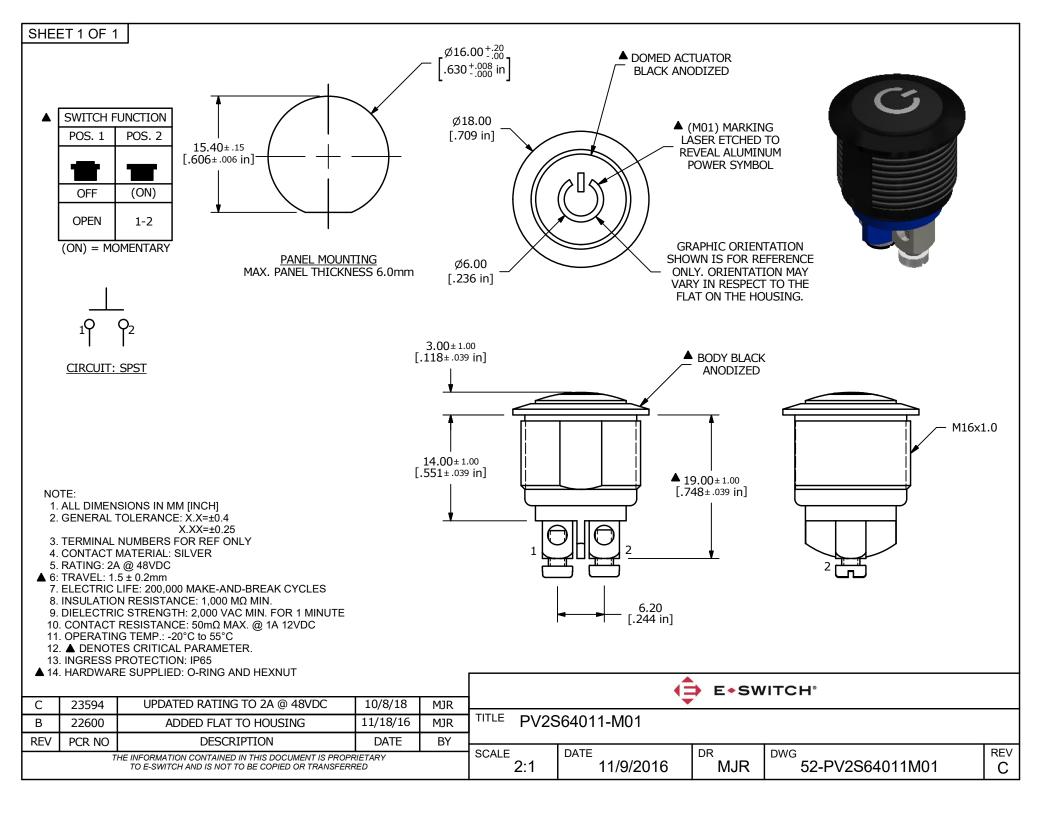

## **X-ON Electronics**

Largest Supplier of Electrical and Electronic Components

Click to view similar products for Pushbutton Switches category:

Click to view products by E-Switch manufacturer:

Other Similar products are found below:

8940K2012 LW1L-M1C10V-A LW1L-M1C70-A LW2L-A1C20M-GD LW2L-M1C20M-A 60324L M22-D-R-GB0/K11 M7E-HRN2 67021K512 67081K512X 701PB580 7190K101 7199K101 810K12910 810KSV30B MML21EA2ADK MML21KA3ABK MML23KA3AC05K-001 MML23KW3AA01W 8418K2 8442K3 8450K1 860K11911T01A 861901 861K11911T01A07 861K13810T00A14 861K13911 8646AB6X718UL 8646ABUL 9001KXRK 907AYY100 PMHD155A1 95-313.000 9533CD4+U574+U4922 95-414.000 99-450.837 99-453.837 PV3H2B0NN-341 1203MRA A22NZBGANGA A22NZBMMNGA A22NZBNANGA A22NZBMANGA A22NZBMA1X03EC56 A3A-5123-02 A3A-7140 A3A-7340 A3U-TMW-A2C-5M A595