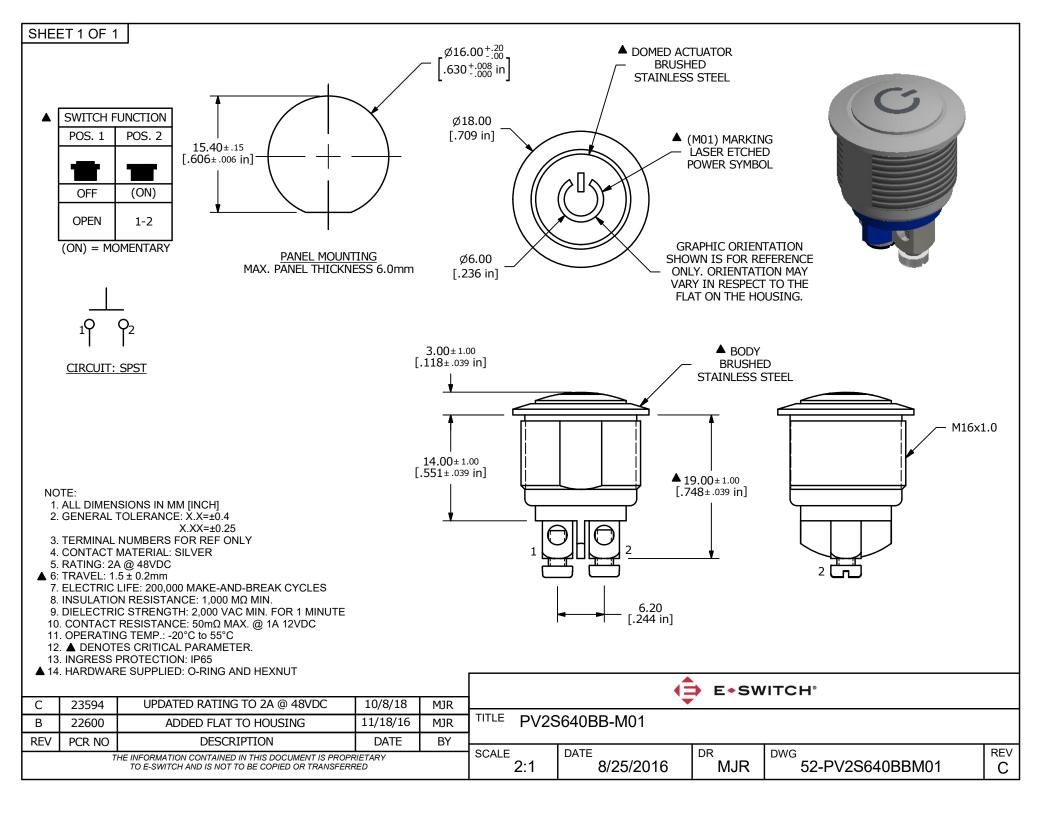

## **X-ON Electronics**

Largest Supplier of Electrical and Electronic Components

Click to view similar products for Pushbutton Switches category:

Click to view products by E-Switch manufacturer:

Other Similar products are found below:

8940K2012 LW1L-M1C10V-A LW1L-M1C70-A LW2L-A1C20M-GD LW2L-M1C20M-A 60324L M22-D-R-GB0/K11 M7E-HRN2 67021K512 67081K512X 701PB580 7190K101 7199K101 810K12910 810KSV30B MML21EA2ADK MML21KA3ABK MML23KA3AC05K-001 MML23KW3AA01W 8418K2 8442K3 8450K1 860K11911T01A 861901 861K11911T01A07 861K13810T00A14 861K13911 8646AB6X718UL 8646ABUL 9001KXRK 907AYY100 PMHD155A1 95-313.000 9533CD4+U574+U4922 95-414.000 99-450.837 99-453.837 PV3H2B0NN-341 1203MRA A22NZBGANGA A22NZBMMNGA A22NZBNANGA A22NZBMANGA A22NZBMA1X03EC56 A3A-5123-02 A3A-7140 A3A-7340 A3U-TMW-A2C-5M A595