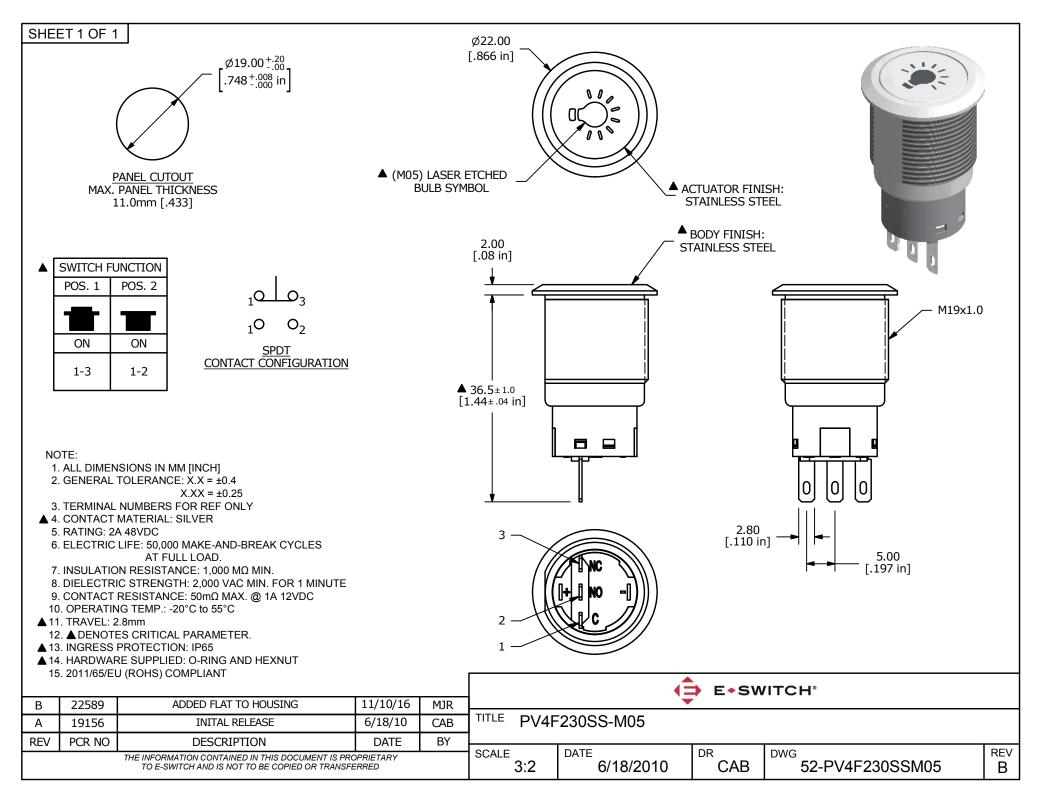

## **X-ON Electronics**

Largest Supplier of Electrical and Electronic Components

Click to view similar products for Pushbutton Switches category:

Click to view products by E-Switch manufacturer:

Other Similar products are found below :

 8940K2012
 LW1L-M1C10V-A
 LW1L-M1C70-A
 LW2L-A1C20M-GD
 LW2L-M1C20M-A
 60324L
 M22-D-R-GB0/K11
 M7E-HRN2

 67021K512
 67081K512X
 701PB580
 7190K101
 7199K101
 810K12910
 810KSV30B
 MML21EA2ADK
 MML21KA3ABK

 MML23KA3AC05K-001
 MML23KW3AA01W
 8418K2
 8442K3
 8450K1
 860K11911T01A
 861901
 861K11911T01A07

 861K13810T00A14
 861K13911
 8646AB6X718UL
 8646ABUL
 9001KXRK
 907AYY100
 PMHD155A1
 95-313.000

 9533CD4+U574+U4922
 95-414.000
 99-450.837
 99-453.837
 PV3H2B0NN-341
 1203MRA
 A22NZBGANGA
 A22NZBMMNGA

 A22NZBNANGA
 A22NZMPATRA
 A2PMA1X03EC56
 A3