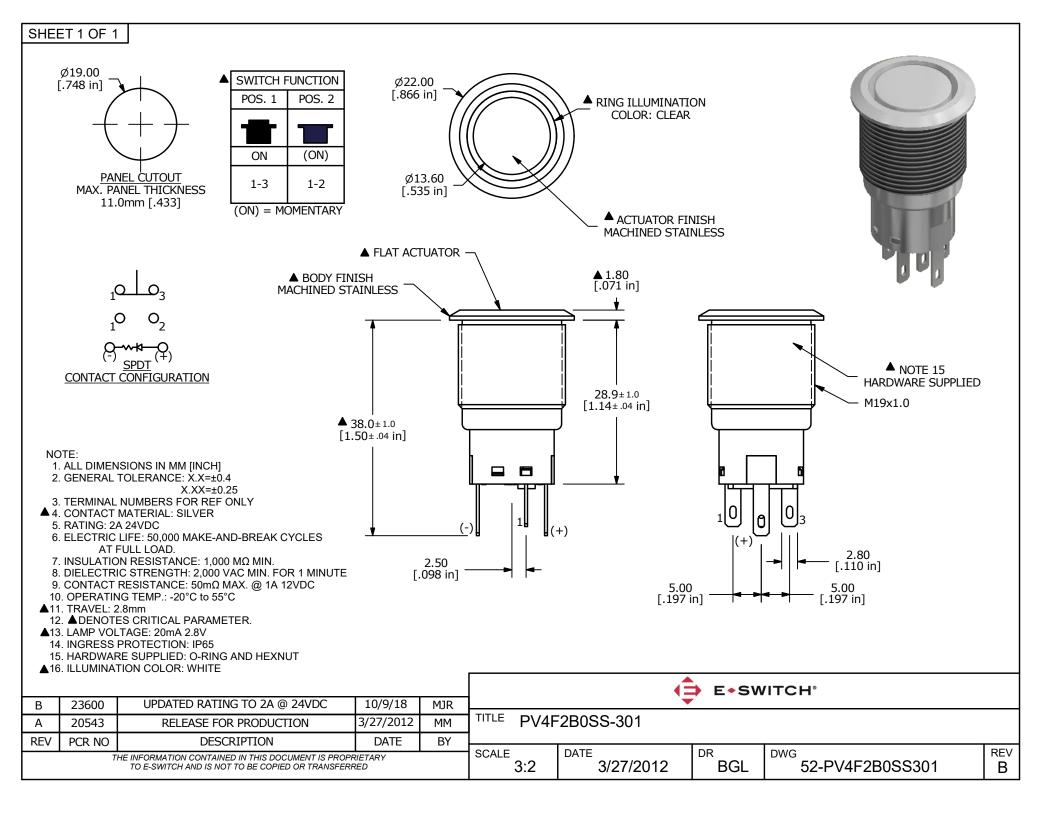

## **X-ON Electronics**

Largest Supplier of Electrical and Electronic Components

Click to view similar products for Pushbutton Switches category:

Click to view products by E-Switch manufacturer:

Other Similar products are found below:

8940K2012 LW1L-M1C10V-A LW1L-M1C70-A LW2L-A1C20M-GD LW2L-M1C20M-A 60324L M22-D-R-GB0/K11 M7E-HRN2 67021K512 67081K512X 701PB580 7190K101 7199K101 810K12910 810KSV30B MML21EA2ADK MML21KA3ABK MML23KA3AC05K-001 MML23KW3AA01W 8418K2 8442K3 8450K1 860K11911T01A 861901 861K11911T01A07 861K13810T00A14 861K13911 8646AB6X718UL 8646ABUL 9001KXRK 907AYY100 PMHD155A1 95-313.000 9533CD4+U574+U4922 95-414.000 99-450.837 99-453.837 PV3H2B0NN-341 1203MRA A22NZBGANGA A22NZBMMNGA A22NZBNANGA A22NZBMANGA A22NZBMA1X03EC56 A3A-5123-02 A3A-7140 A3A-7340 A3U-TMW-A2C-5M A595