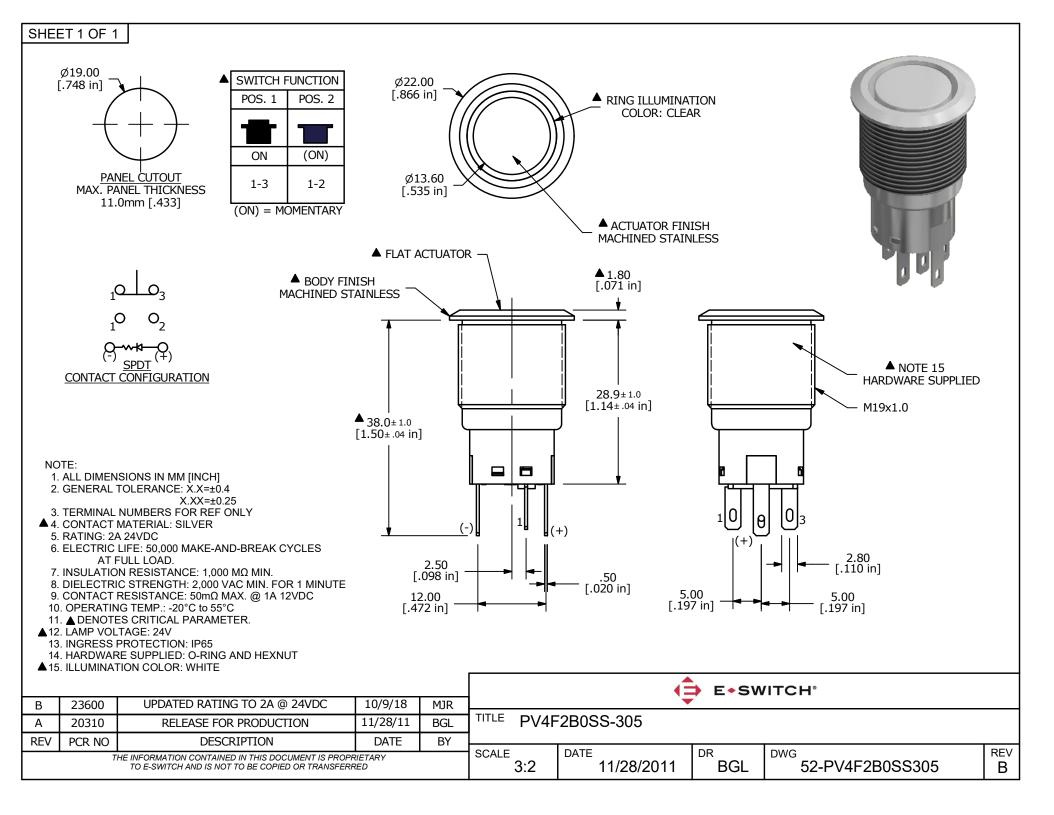

## **X-ON Electronics**

Largest Supplier of Electrical and Electronic Components

Click to view similar products for Pushbutton Switches category:

Click to view products by E-Switch manufacturer:

Other Similar products are found below:

8940K2012 LW1L-M1C10V-A LW1L-M1C70-A LW2L-A1C20M-GD LW2L-M1C20M-A 60324L M22-D-R-GB0/K11 M7E-HRN2 67021K512 67081K512X 701PB580 7190K101 7199K101 810K12910 810KSV30B MML21EA2ADK MML21KA3ABK MML23KA3AC05K-001 MML23KW3AA01W 8418K2 8442K3 8450K1 860K11911T01A 861901 861K11911T01A07 861K13810T00A14 861K13911 8646AB6X718UL 8646ABUL 9001KXRK 907AYY100 PMHD155A1 95-313.000 9533CD4+U574+U4922 95-414.000 99-450.837 99-453.837 PV3H2B0NN-341 1203MRA A22NZBGANGA A22NZBMMNGA A22NZBNANGA A22NZBMANGA A22NZBMA1X03EC56 A3A-5123-02 A3A-7140 A3A-7340 A3U-TMW-A2C-5M A595