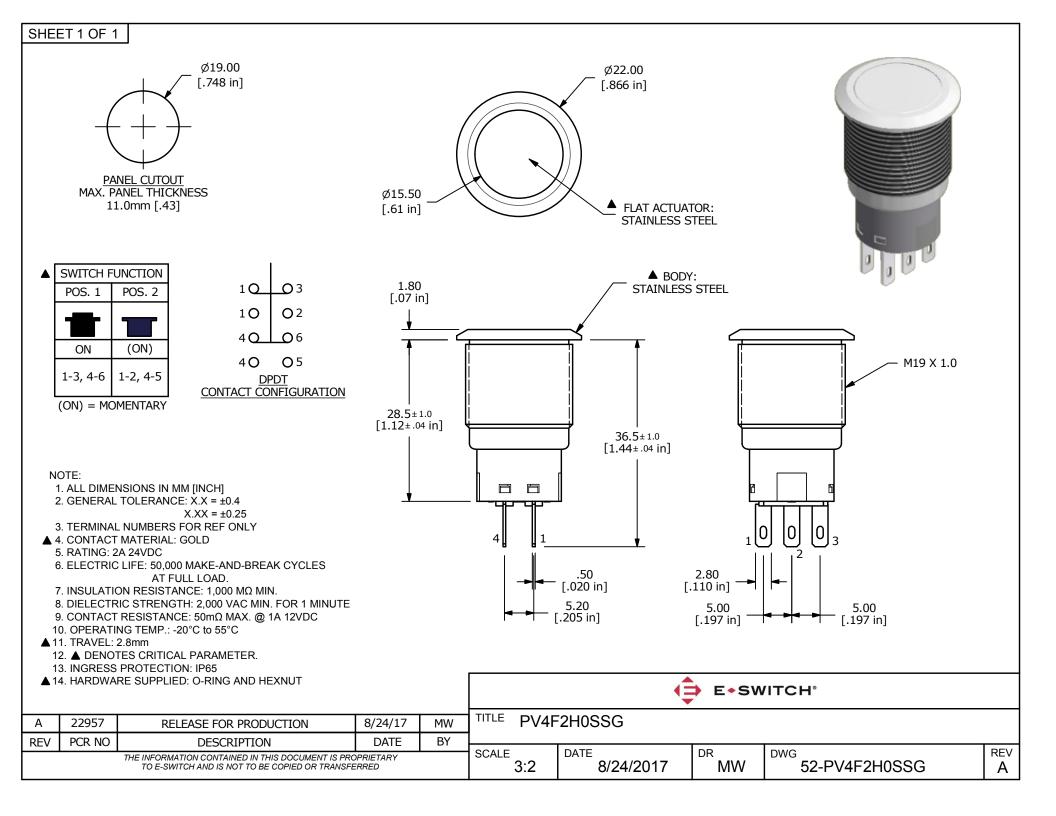

## **X-ON Electronics**

Largest Supplier of Electrical and Electronic Components

Click to view similar products for Pushbutton Switches category:

Click to view products by E-Switch manufacturer:

Other Similar products are found below :

 8940K2012
 LW1L-M1C10V-A
 LW1L-M1C70-A
 LW2L-A1C20M-GD
 LW2L-M1C20M-A
 60324L
 M22-D-R-GB0/K11
 M7E-HRN2

 67021K512
 67081K512X
 701PB580
 7190K101
 7199K101
 810K12910
 810KSV30B
 MML21EA2ADK
 MML21KA3ABK

 MML23KA3AC05K-001
 MML23KW3AA01W
 8418K2
 8442K3
 8450K1
 860K11911T01A
 861901
 861K11911T01A07

 861K13810T00A14
 861K13911
 8646AB6X718UL
 8646ABUL
 9001KXRK
 907AYY100
 PMHD155A1
 95-313.000

 9533CD4+U574+U4922
 95-414.000
 99-450.837
 99-453.837
 PV3H2B0NN-341
 1203MRA
 A22NZBGANGA
 A22NZBMMNGA

 A22NZBNANGA
 A22NZMPATRA
 A2PMA1X03EC56
 A3