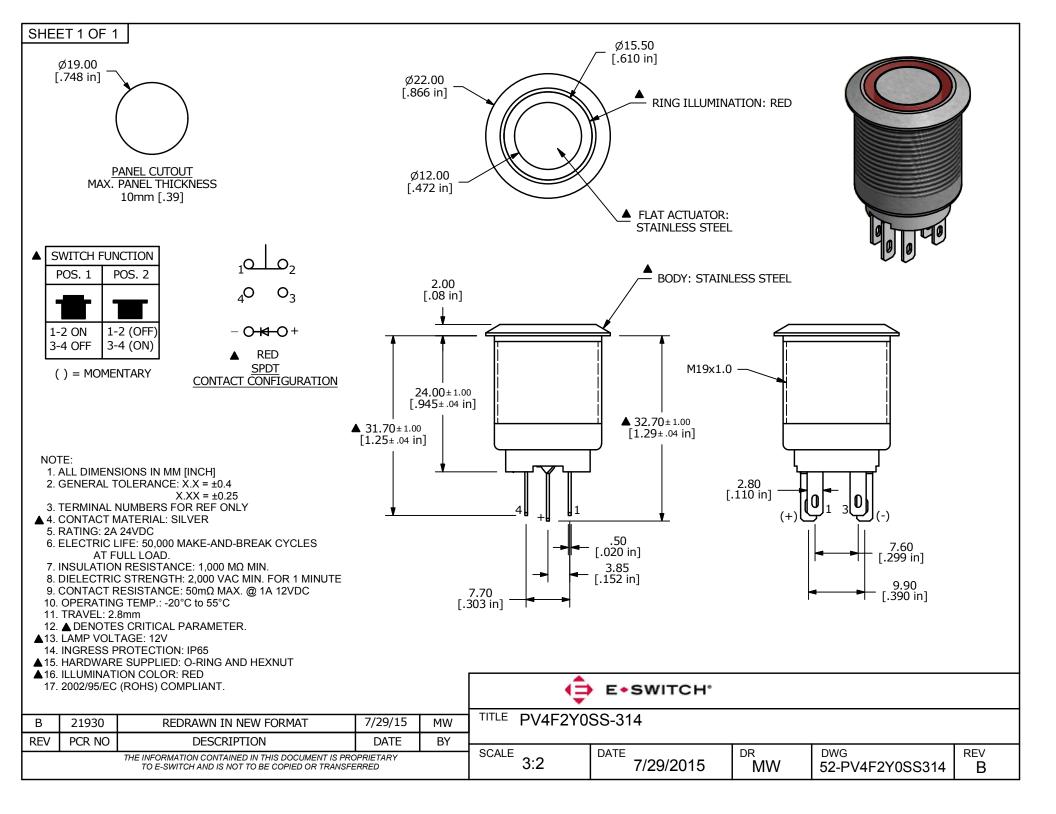

## **X-ON Electronics**

Largest Supplier of Electrical and Electronic Components

Click to view similar products for Pushbutton Switches category:

Click to view products by E-Switch manufacturer:

Other Similar products are found below :

 8940K2012
 LW1L-M1C10V-A
 LW1L-M1C70-A
 LW2L-A1C20M-GD
 LW2L-M1C20M-A
 60324L
 M22-D-R-GB0/K11
 M7E-HRN2

 67021K512
 67081K512X
 701PB580
 7190K101
 7199K101
 810K12910
 810KSV30B
 MML21EA2ADK
 MML21KA3ABK

 MML23KA3AC05K-001
 MML23KW3AA01W
 8418K2
 8442K3
 8450K1
 860K11911T01A
 861901
 861K11911T01A07

 861K13810T00A14
 861K13911
 8646AB6X718UL
 8646ABUL
 9001KXRK
 907AYY100
 PMHD155A1
 95-313.000

 9533CD4+U574+U4922
 95-414.000
 99-450.837
 99-453.837
 PV3H2B0NN-341
 1203MRA
 A22NZBGANGA
 A22NZBMMNGA

 A22NZBNANGA
 A22NZMPATRA
 A2PMA1X03EC56
 A3