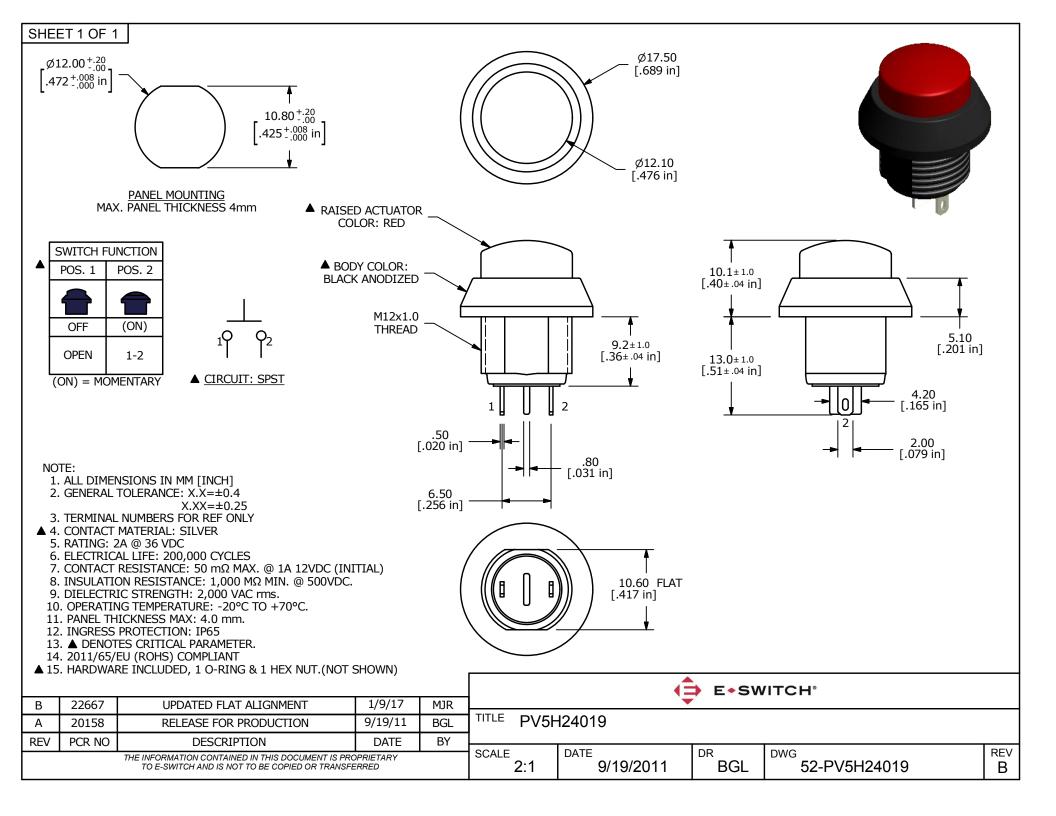

## **X-ON Electronics**

Largest Supplier of Electrical and Electronic Components

Click to view similar products for Pushbutton Switches category:

Click to view products by E-Switch manufacturer:

Other Similar products are found below :

 8940K2012
 LW1L-M1C10V-A
 LW1L-M1C70-A
 LW2L-A1C20M-GD
 LW2L-M1C20M-A
 60324L
 M22-D-R-GB0/K11
 M7E-HRN2

 67021K512
 67081K512X
 701PB580
 7190K101
 7199K101
 810K12910
 810KSV30B
 MML21EA2ADK
 MML21KA3ABK

 MML23KA3AC05K-001
 MML23KW3AA01W
 8418K2
 8442K3
 8450K1
 860K11911T01A
 861901
 861K11911T01A07

 861K13810T00A14
 861K13911
 8646AB6X718UL
 8646ABUL
 9001KXRK
 907AYY100
 PMHD155A1
 95-313.000

 9533CD4+U574+U4922
 95-414.000
 99-450.837
 99-453.837
 PV3H2B0NN-341
 1203MRA
 A22NZBGANGA
 A22NZBMMNGA

 A22NZBNANGA
 A22NZMPATRA
 A2PMA1X03EC56
 A3